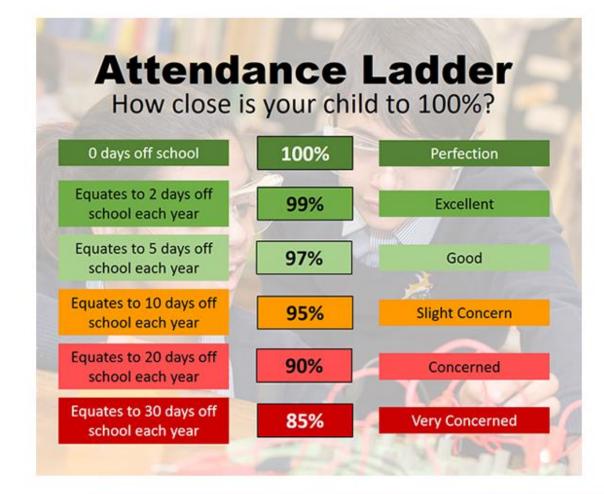

1. Before leaving home
- 2. On entry to a classroom
- 3. After blowing nose, sneezing or coughing
- 4. After using the bathroom
- 5. After touching shared resources
- 6. Before/after eating
- 7. Before leaving the site

## **CATCH IT**



Germs spread easily. Always carry tissues and use them to catch your cough or sneeze.

## **BIN IT**



Germs can live for several hours on tissues. Dispose of your tissue as soon as possible.

## KILL IT



Hands can transfer germs to every surface you touch. Clean your hands as soon as possible.





## Expectations Foundations of Success

- Kind words and actions
- Positive body language
- Appreciation of others and respect
- Listening and following instructions
- Taking responsibility



## Be the best you can be

# The importance of GOOD attendance





## Our school day

| Movement Bell | 8.45  |       |
|---------------|-------|-------|
| Lesson 1      | 8.50  | 9.50  |
| Lesson 2      | 9.50  | 10.50 |
| Break         | 10.50 | 11.10 |
| Lesson 3      | 11.10 | 12.10 |
| Lesson 4      | 12.10 | 1.10  |
| Lunch         | 1.10  | 1.50  |
| Tutor Time    | 1.50  | 2.15  |
| Lesson 5      | 2.15  | 3.15  |



## Uniform & PE Kit High standards of presentation

## **Ready to Learn**

Be organised, pack your bag the night before.

- Equipment in a pencil case
- PE kit, cooking ingrediants
- Chromebook charged
- Books for the right week and the right day
- Homework

## Lockers



### Coming soon – details to follow

## **Pastoral & Behaviour**

Mr Barnish



### **Our Personal Development Centre Team**

Mr Barnish



Pastoral Team Leader