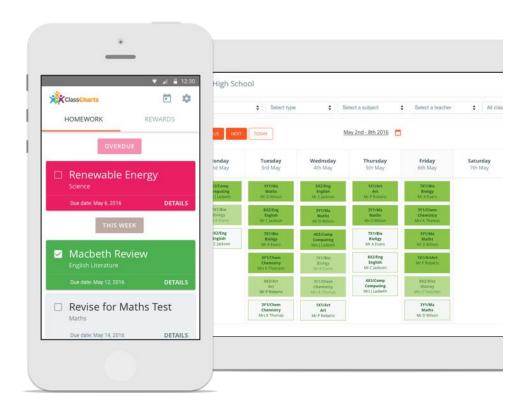

Pastoral Behaviour Manager Year 10 and 11

Mrs Hughes

Attendance Officer

Mrs O'Shaughnessy

Administration and Support

- Parents can access information on their child via an online platform called ClassCharts
  - Homework
  - Remote learning
  - Timetable
  - Achievement and Behaviour Points
- Available through browser or APP
- Pupils will be given PIN numbers in Sept
- Parents also get a PIN to log on