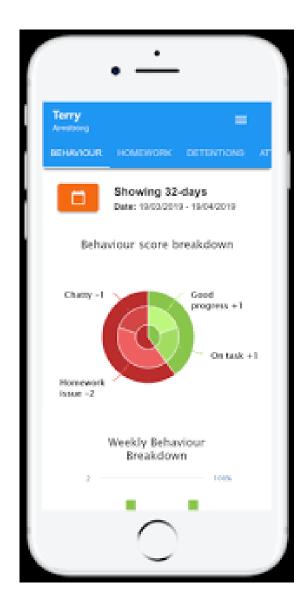

Pastoral Behaviour Manager Year 10 and 11

Mrs Hughes

Attendance Officer

Mrs O'Shaughnessy

Administration and Support

- Parents can access information on their child via an online platform called ClassCharts
  - Homework
  - Remote learning
  - Timetable
  - Achievement and Behaviour Points
- Available through browser or APP
- Pupils will be given PIN numbers in Sept
- Parents also get a PIN to log on