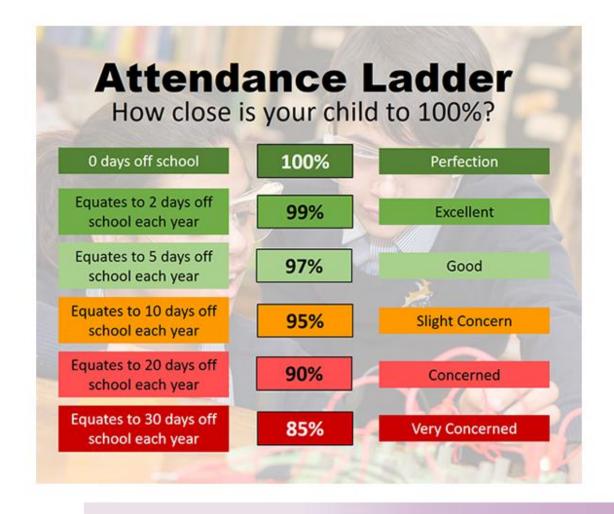

1. Before leaving home
- 2. On entry to a classroom
- 3. After blowing nose, sneezing or coughing
- 4. After using the bathroom
- 5. After touching shared resources
- 6. Before/after eating
- 7. Before leaving the site

## CATCH IT



Germs spread easily. Always carry tissues and use them to catch your cough or sneeze.

## **BIN IT**



Germs can live for several hours on tissues. Dispose of your tissue as soon as possible.

## **KILL IT**



Hands can transfer germs to every surface you touch. Clean your hands as soon as possible.





## Expectations Foundations of Success

- Kind words and actions
- Positive body language
- Appreciation of others and respect
- Listening and following instructions
- Taking responsibility



## Be the best you can be

# The importance of GOOD attendance





## Our school day

| Movement Bell | 8.45  |       |
|---------------|-------|-------|
| Lesson 1      | 8.50  | 9.50  |
| Lesson 2      | 9.50  | 10.50 |
| Break         | 10.50 | 11.10 |
| Lesson 3      | 11.10 | 12.10 |
| Lesson 4      | 12.10 | 1.10  |
| Lunch         | 1.10  | 1.50  |
| Tutor Time    | 1.50  | 2.15  |
| Lesson 5      | 2.15  | 3.15  |



# Uniform & PE Kit High standards of presentation

## Ready to Learn

Be organised, pack your bag the night before.

- Equipment in a pencil case
- PE kit, cooking ingrediants
- Chromebook charged
- Books for the right week and the right day
- Homework

## Lockers





Coming soon – details to follow

## Pastoral & Behaviour

Mr Barnish



#### **Our Personal Development Centre Team**

Mr Barnish



Pastoral Team Leader Pastoral B