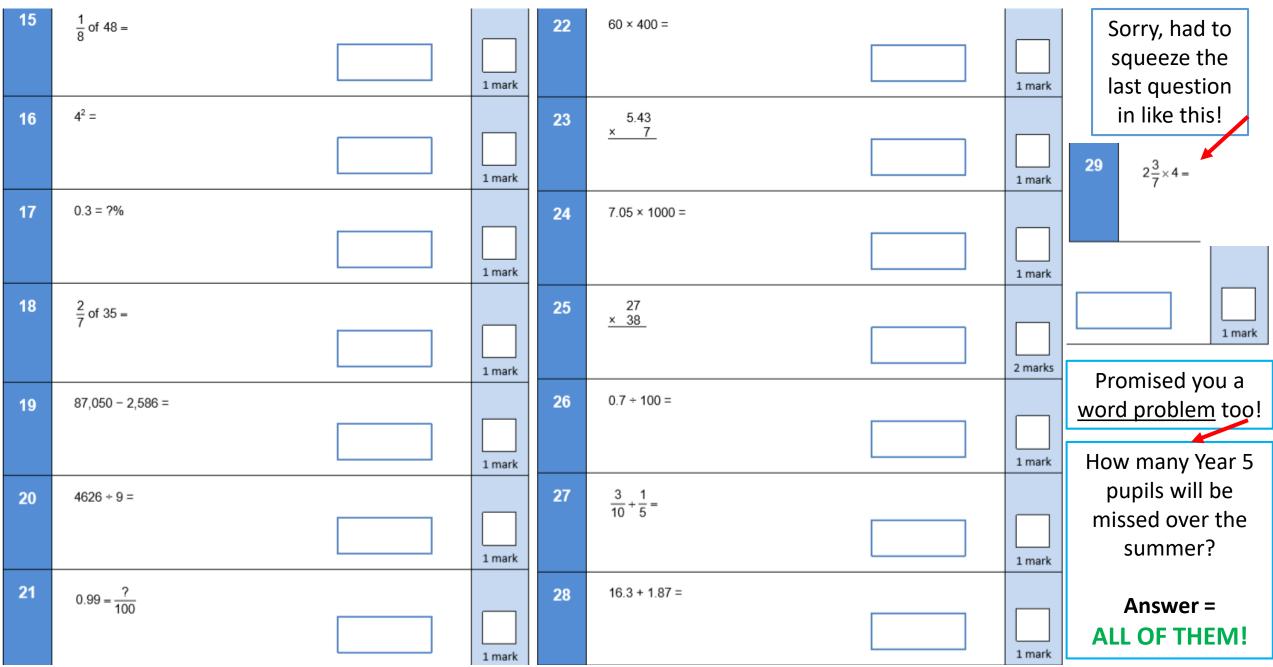

|   | <u> </u>                      | riaces to comp |        | ic it icaa ca                                 | J 1 1 | М |
|---|-------------------------------|----------------|--------|-----------------------------------------------|-------|---|
| 1 | 399 – 1 =                     |                | 1 mark |                                               | 8     | 7 |
| 2 | 24 ÷ 2 =                      |                | 1 mark | Pay attention<br>to symbols!                  | 9     | = |
| 3 | 48 + 8 + 8 =                  |                | 1 mark | Charle face                                   | 10    | 8 |
| 4 | $\frac{2}{7} - \frac{1}{7} =$ |                | 1 mark | Check for questions with a decimal point!     | 11    | 4 |
| 5 | 9,005 + 1,000 =               |                | 1 mark |                                               | 12    | * |
| 6 | 90 × 1 =                      |                | 1 mark | This is not<br>mental maths<br>– do a written | 13    | • |
| 7 | 693<br><u>+ 294</u>           |                | 1 mark | calculation or some jottings!                 | 14    | • |

| •  |                     |        |
|----|---------------------|--------|
| 8  | 705 × 0 =           |        |
|    |                     |        |
|    |                     | 1 mark |
| 9  | 777<br><u>- 388</u> |        |
|    |                     |        |
|    |                     | 1 mark |
| 10 | 8 × 12 =            |        |
|    |                     |        |
|    |                     | 1 mark |
| 11 | 4672 + 859 =        |        |
|    |                     |        |
|    |                     | 1 mark |
| 12 | 84 × 5 =            |        |
|    |                     |        |
|    |                     | 1 mark |
| 13 | 9.4 - 5.1 =         |        |
|    |                     |        |
|    |                     | 1 mark |
| 14 | 9 × 4 × 2 =         |        |
|    |                     |        |
|    |                     | 1 mark |

## Score is out of 30