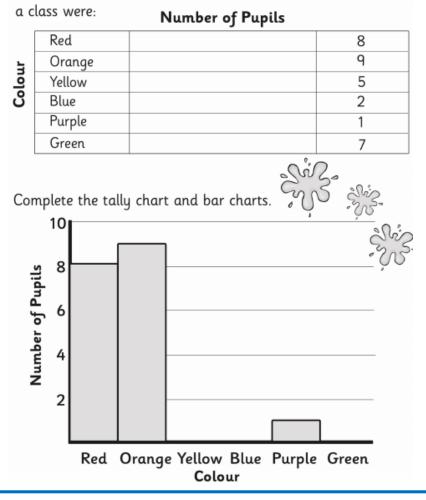

## <u>Year 3 Maths – Lesson Three</u>

Here is a tally chart of what the favourite colour of pupils in

- 1) Write the colours in order from most to least favourite.
- 2) Which colour was the least favourite?
- 3) How many more pupils chose red than blue?
- 4) How many children are there in the class?