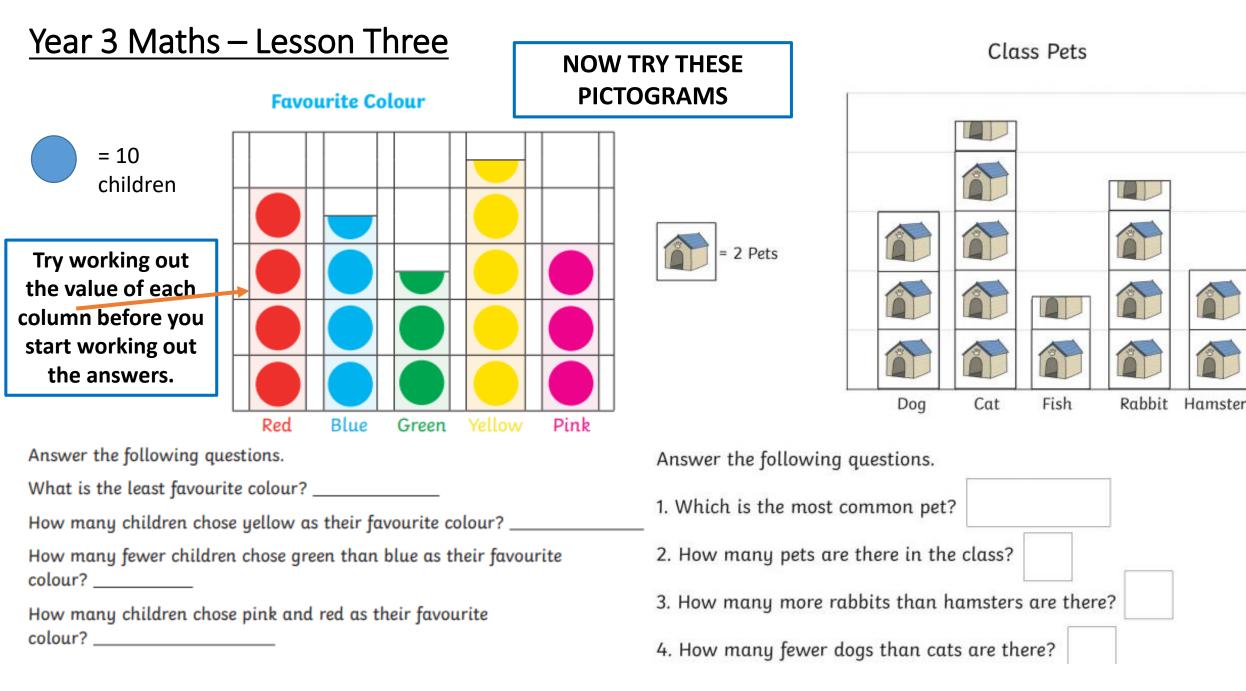

## Answer the following questions.

- What is the most common pet? \_\_\_\_\_\_
- How many pets are there in the class? \_\_\_\_\_\_
- 3. How many more rabbits than hamster are there?
- 4. How many fewer dogs than cats are there?