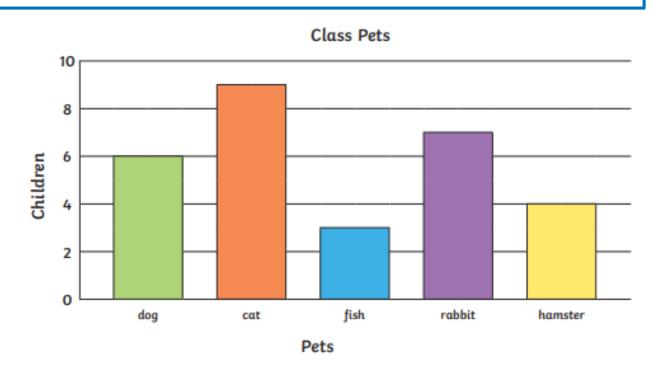

## Try answering the questions below which are based on these bar charts.

## Answer the following questions.

- What is the most common pet? \_\_\_\_\_\_
- How many pets are there in the class? \_\_\_\_\_\_
- 3. How many more rabbits than hamster are there?
- 4. How many fewer dogs than cats are there?