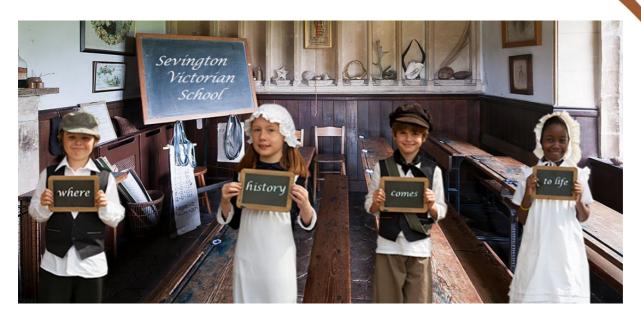

2B: Monday 19th June

2BR: Tuesday 20th June

Sevington School is a preserved Victorian school in Wiltshire where we can take part in a Victorian School Day and learn all about Victorian life. This trip will support and extend our Term 6 History learning. Please visit their website for more details <a href="https://sevingtonvictorianschool.co.uk/">https://sevingtonvictorianschool.co.uk/</a>

We will be travelling by coach, leaving at 9.15am and returning to school by 3.30pm (in time for normal home time) we will inform you by text if they run late returning. Your child will need:

- To be in school for normal time.
- Bring a packed lunch and a bottle of water.
- To truly feel that we are in a Victorian school for the day, we ask that your child comes to school dressed in Victorian style clothes on the day they are going on the trip. We have attached some examples of clothing to the bottom of this letter.