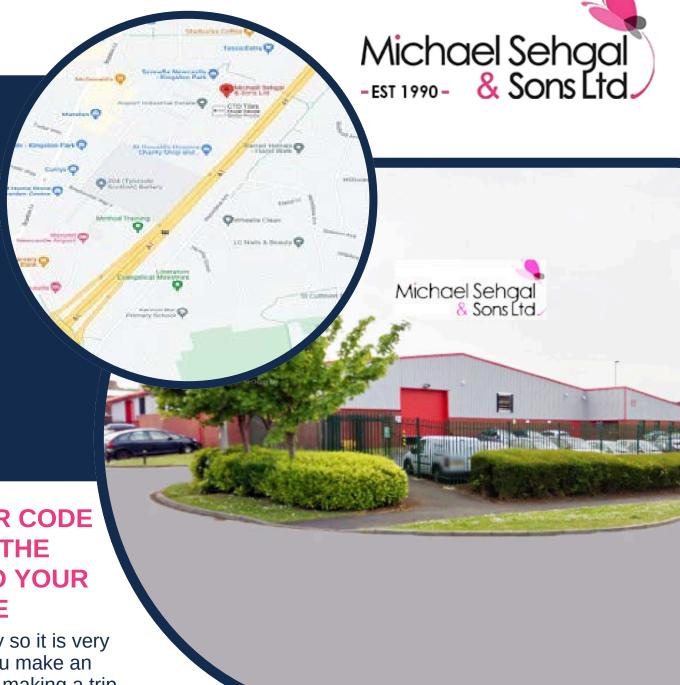

# Visit us at...

UNIT 17
AIRPORT INDUSTRIAL ESTATE
KINGSTON PARK
NEWCASTLE
NE3 2EF

We are just off the A1. At the Kingston Park turn off, take signs for the Airport Industrial Estate.

Opposite the Nandos, next to the Tesco Superstore. Also easily accessible by bus or metro (250 meters from Kingston Park metro station).

Opening times vary so it is very important that you make an appointment before making a trip to visit our store!