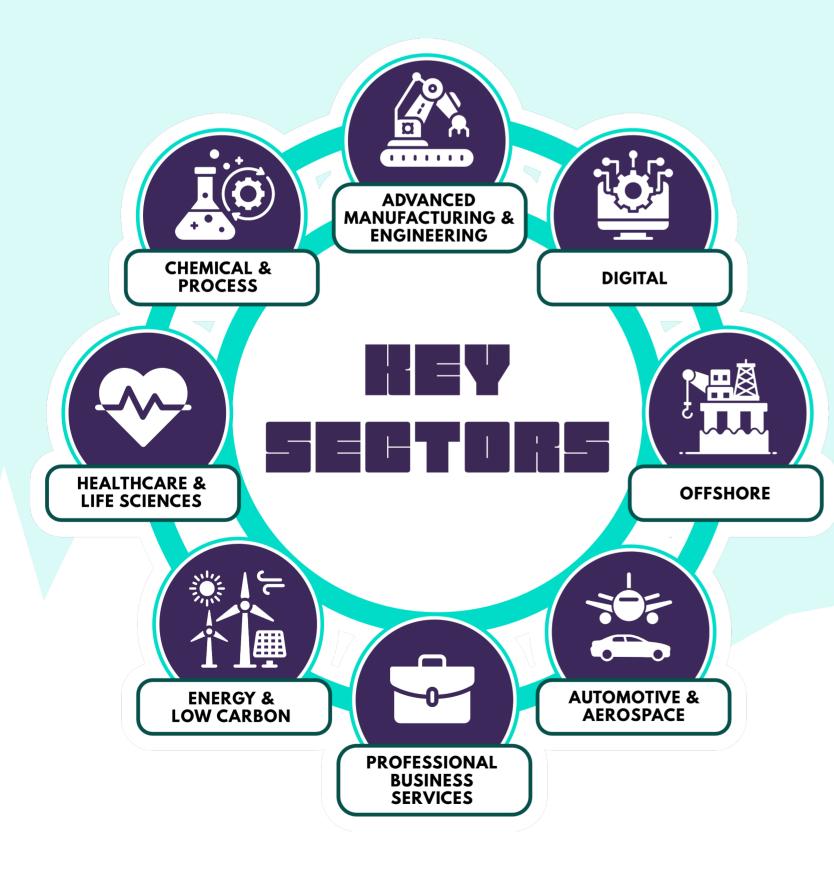

## **DO YOU LIKE A CHALLENGE?**

- 1) Compare the employment rates between two different sectors. What do you think accounts for the differences in these rates?
- 2) Based on the data presented, which industries do you predict will experience the highest demand for workers in the next decade? Why?
- 3) How might technological advancements impact the sectors shown in the LMI poster?
- 4) Which industry or job role aligns most with your career aspirations and why?
- 5) Think about what you love to do. Which company on the poster would have the perfect job for you in the future? What would your job title be and what do you think your daily tasks could involve?