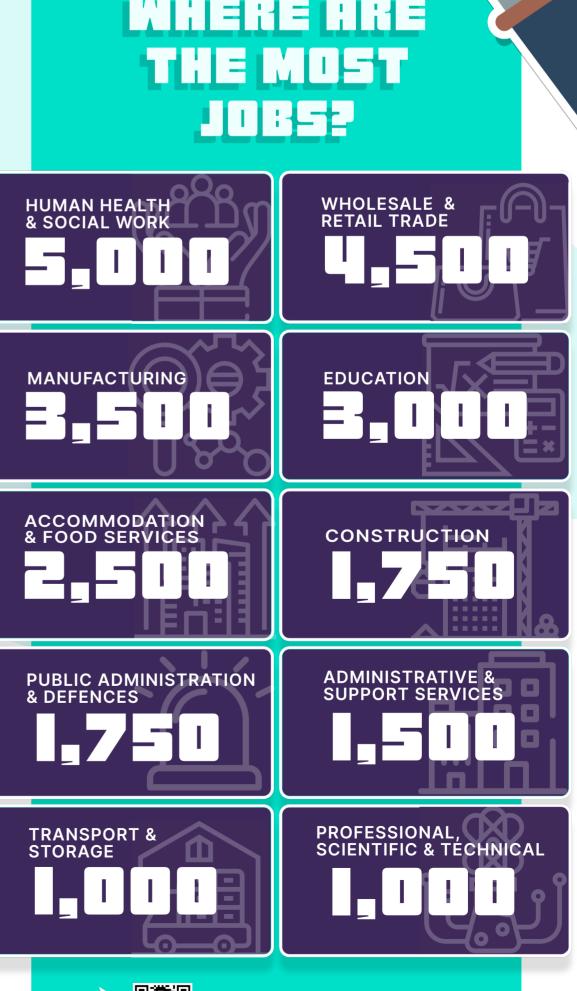

## **DO YOU LIKE A CHALLENGE?**

- 1) Compare the employment rates between two different sectors. What do you think accounts for the differences in these rates?
- 2) Based on the data presented, which industries do you predict will experience the highest demand for workers in the next decade? Why?
- 3) How might technological advancements impact the sectors shown in the LMI poster?
- 4) Which industry or job role aligns most with your career aspirations and why?
- 5) Think about what you love to do. Which company on the poster would have the perfect job for you in the future? What would your job title be and what do you think your daily tasks could involve?