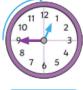

# Quarter Past O'Clock Half Past

It takes one hour for turn from the number showing this hour and the number showing the next hour.

It takes the minute hand an hour to make a whole turn around the clock.

Quarter To

half past 12

It takes half an hou turn halfway between the number showing this hour and the next hour

It takes half an hour for the minute hand to turn halfway around the clock.

quarter past 12