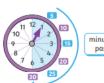

# 5 Minute Intervals past the Hour

through the right side of the clock.

### Find Durations of Time

5 Minute Intervals to the Hour

20 minutes have passed.