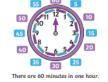

It will take the minute hand a auarter of an hour to begin the new hour

5 Minute Intervals

Minutes in an Hour

Hours in a Day

left side of the clock, it shows minutes to

# 5 Minute Intervals past the Hour

through the right side of the clock.