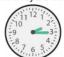

# **Maths Mastery**

1♥

Match the time statements 15 minutes

60 minutes quarter of an hour

30 minutes half an hour 2

Which time is shown by the clock?

A) 1:15 B) 2:15

C) 3:15