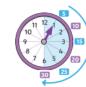

# 5 Minute Intervals past the Hour

through the right side of the clock.

### Find Durations of Time

5 Minute Intervals to the Hour

20 minutes have passed.