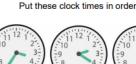

How do you know?

Which of these clocks show times between 7:30

How long something takes.