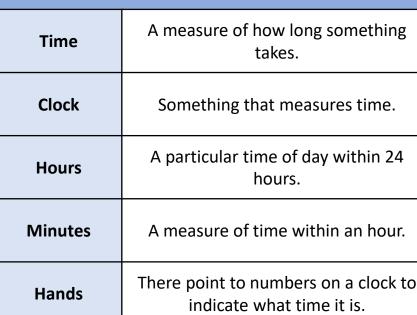

**Duration** 



# MATHS KNOWLEDGE ORGANISER

# Quarter Past O'Clock Half Past



It takes one hour for turn from the number showing this hour and the number showing the next hour.

It takes the minute hand an hour to make a whole turn around the clock.

Quarter To



half past 12

It takes half an hou turn halfway between the number showing this hour and the next hour

It takes half an hour for the minute hand to turn halfway around the clock.



quarter past 12

It takes a quarter of an hour for the ho of the way between this hour and the number showing the next hour.

It takes a quarter of an hour for the ninute hand to turn a quarter of the way around the clock.



**ESSENTIAL VOCABULARY** 





quarter to 1

In 1 hour there is ...... Minutes.

In ½ an hour there is.....minutes.

In ¼ of an hour there is ......minutes.

It will take the ho and a quarter of an hour to reach the number representing the next hour

It will take the minute hand a auarter of an hour to begin the new hour



5 Minute Intervals

Minutes in an Hour

Hours in a Day

left side of the clock, it shows minutes to



# 5 Minute Intervals past the Hour



through the right side of the clock.

### Find Durations of Time

5 Minute Intervals to the Hour





20 minutes have passed.

# **National Curriculum Links**

**Stem Sentences** 

Tell and write the time to five minutes, including quarter past / to the hour and draw the hands on a clock face to show these times.

# **Maths Maste