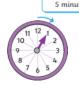

### Find Durations of Time

5 Minute Intervals to the Hour

20 minutes have passed.