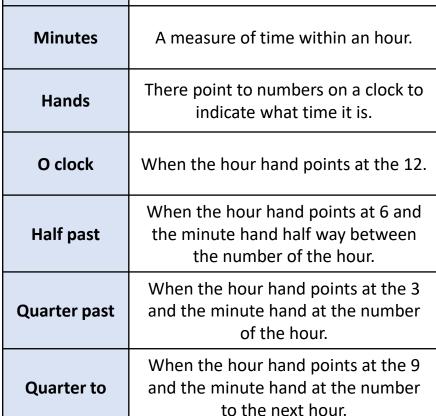

**Duration** 

# Quarter Past O'Clock Half Past

It takes one hour for turn from the number showing this hour and the number showing the next hour.

It takes the minute hand an hour to make a whole turn around the clock.

Quarter To

half past 12

It takes half an hou turn halfway between the number showing this hour and the next hour

It takes half an hour for the minute hand to turn halfway around the clock.

quarter past 12

It takes a quarter of an hour for the ho of the way between this hour and the number showing the next hour.

It takes a quarter of an hour for the ninute hand to turn a quarter of the way around the clock.

**ESSENTIAL VOCABULARY** 

quarter to 1

In 1 hour there is ...... Minutes.

In ½ an hour there is.....minutes.

In ¼ of an hour there is ......minutes.

It will take the ho and a quarter of an hour to reach the number representing the next hour

It will take the minute hand a auarter of an hour to begin the new hour

5 Minute Intervals

Minutes in an Hour

Hours in a Day

left side of the clock, it shows minutes to