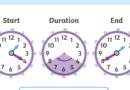

**Duration** 

How do you know?

Which of these clocks show times between 7:30

How long something takes.