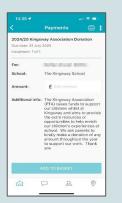

# The Kingsway Association



Thank you for recent donations.

The KWA's latest contribution was £1,350 towards a workshop for the new Photography GCSE.

If you want to have a say in how your donations are spent, please join us at the next meeting:

Monday 7th April 2025, 6pm, Broadway Campus

## There are many easy ways to donate:

### HOW TO DONATE (option 1):

#### On School Gateway:

- Go to Payments
- Kingsway Association Donation



#### HOW TO DONATE (option 2):

 Complete a standing order via the school website: <u>www.thekingswayschool.com/parents/pta</u>

#### GIFT AID:

 Gift Aid adds an additional 25% extra at no extra cost to you. Please click here to register: https://form.jotform.com/242713664958367