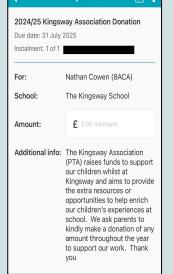

# How to Donate

### HOW TO DONATE (option 1):

#### School Gateway

- Go to Payments
- Kingsway Association Donation

**Payments** 