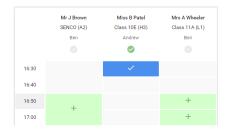

### Step 5b (Manual): Book Appointments

Click any of the green cells to make an appointment. Blue cells signify where you already have an appointment. Grey cells are unavailable. To change an appointment, delete the original by hovering over the blue box

and clicking *Delete*. Then choose an alternate time.

You can optionally leave a message for the teacher to say what you'd like to discuss, or raise anything beforehand.

Once you're finished booking all appointments, at the top of the page in the alert box, press *click here* to finish the booking process.