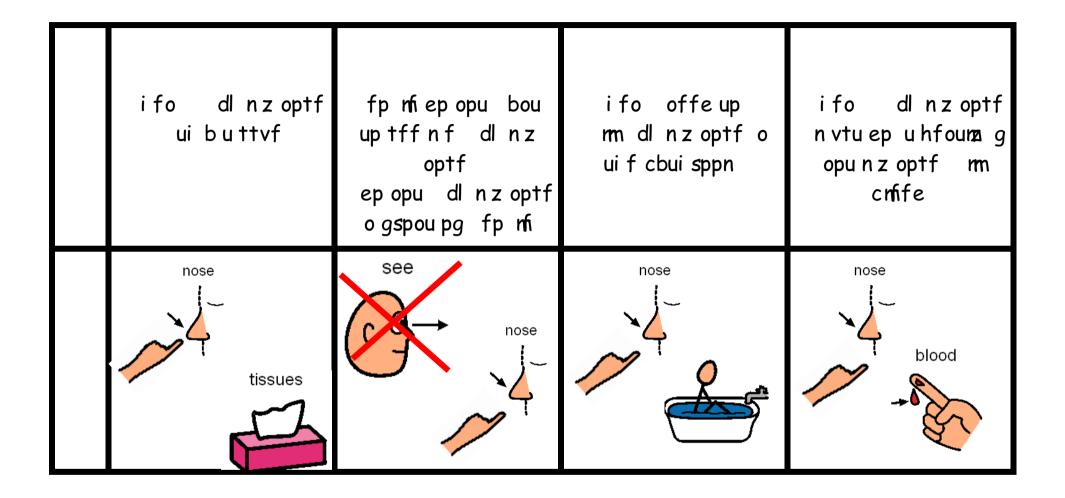

| 4 | Bopuifs bzupcmp | ifo dpwfs2  | ifo dpwfsuif     | ifo bngotife   |
|---|-----------------|-------------|------------------|----------------|
|   | nzoptf tupipms  | optusm uinz | puifsoptusm uinz | toff oh offeup |
|   | uifuttvfpwfsnz  | gohfsboecmp | gohfsboecmp      | fnzoptfuphfu   |
|   | optf            | hfouma      | hfouma           | sepgbmmuiftopu |
|   | nose            | ·           |                  | ·              |

| 5 | Tpnfunft ifo<br>toff f mputpgtuvgg<br>mmdpnfpvupgnz<br>optf | bmbztoffeup<br>cmpboefnz<br>optfuibuttvf | Bgufs cmp boe<br>fnzoptf<br>gpmzuifuttvf<br>boeuifouisp b bz<br>uifuttvfouif<br>svcctico | Boe btinziboet<br>uitpb boe bufs |
|---|-------------------------------------------------------------|------------------------------------------|------------------------------------------------------------------------------------------|----------------------------------|
|   | nose                                                        | tissues                                  | rubbish                                                                                  | wash hands                       |

| 6 | iftuvgg onzoptf<br>tdomfietopu<br>Toputesuzboe<br>zvdlz | n vtu ofwfs fbu ui f<br>tuvgg onzoptf | nvtuofwfs mbz<br>uiuiftuvggonz<br>optf | nvtu btinz<br>iboetbgufs upvdi<br>uiftuvgg onzoptf |
|---|---------------------------------------------------------|---------------------------------------|----------------------------------------|----------------------------------------------------|
|   | nose yucky                                              | nose                                  | touch<br>nose                          | wash hands                                         |

| 7 | Tpnfunft fpnfi<br>dluifsoptft | Tpn fun ft tuvgg<br>hfut tuvdl on z<br>nose and I can't blow<br>u pvu vt oh b u ttvf<br>i fo u t pl up dl<br>n z optf | vu dlohnzoptf<br>tesuz zvdlz<br>nvtuvtfbuttvf<br>ifo dlnzoptf | nvtu btinz<br>iboetbgufs upvdi<br>uiftuvgg onzoptf<br>iftuvgg onzoptf<br>dbonblfnftdl |
|---|-------------------------------|-----------------------------------------------------------------------------------------------------------------------|---------------------------------------------------------------|---------------------------------------------------------------------------------------|
|   | nose                          | nose                                                                                                                  | nose yucky<br>tissues                                         | nose sick                                                                             |