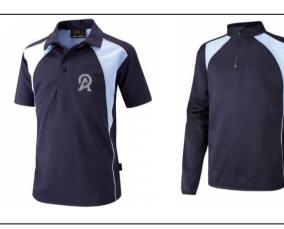

### PE Kit

Students are required to have <u>both</u> a long sleeved and short sleeved training top in addition to a pair of shorts/ leggings/ training trousers.

Items marked with an asterisk (\*) are available from Clive Mark and Smart Uniform only.

## Short sleeved polo shirt\*

Falcon Encore polo shirt in navy/sky.

AND

Long sleeved training top\*

Falcon Encore ¼ zip top in navy/ sky.

| Shorts/ training trousers or leggings*<br>Falcon Encore shorts or training trousers<br>or leggings in navy/ sky. |                                                                            |
|------------------------------------------------------------------------------------------------------------------|----------------------------------------------------------------------------|
| Football boots, shin pads & gum shield                                                                           | For football and rugby lessons (optional).                                 |
| Trainers                                                                                                         | Training shoes with non-marking soles.                                     |
| PE Bag                                                                                                           | Waterproof and of an appropriate shape and size to carry all PE equipment. |