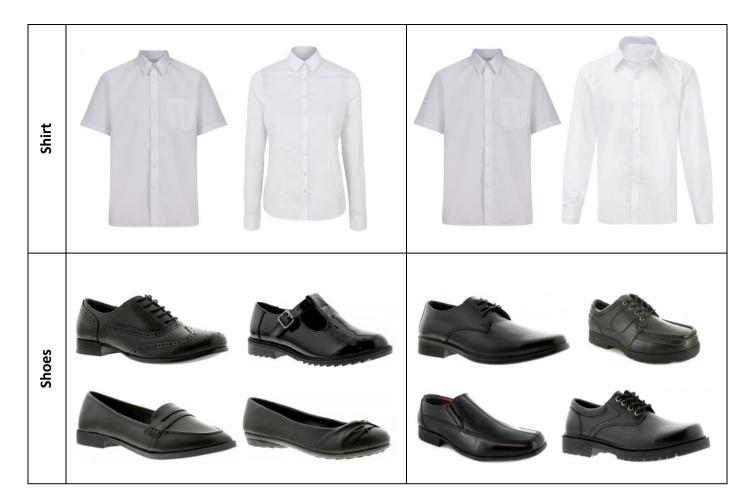

# Girls

| Blazer*           | Trutex Contemporary jacket in royal blue with school badge.                                                                                                    |  |
|-------------------|----------------------------------------------------------------------------------------------------------------------------------------------------------------|--|
| White shirt       | Plain white long or short sleeved with a stiffened collar, top button and capable of                                                                           |  |
|                   | taking a tie.                                                                                                                                                  |  |
| V neck school     | Navy blue v neck school jumper.                                                                                                                                |  |
| jumper (optional) |                                                                                                                                                                |  |
| Tie               | Navy blue plain tie.                                                                                                                                           |  |
| Trousers          | Tailored, dark charcoal grey with waistband and zip. The trousers must be of normal length, without decorations. Tight fitting, low cut, jeans or 'jean style' |  |
|                   |                                                                                                                                                                |  |
|                   | trousers are not acceptable.                                                                                                                                   |  |
| Skirt* (optional) | Trutex senior stitch down pleat skirt in pendle tartan worn without belt.                                                                                      |  |
| Socks/ tights     | Black or grey socks; black or neutral-coloured tights. Socks are not to be worn                                                                                |  |
|                   | above the knee.                                                                                                                                                |  |
| Shoes             | Black low heeled shoes, enclosed at the heel and toe. No boots, trainers, canvas                                                                               |  |
|                   | pumps or logos. Converse shoes are not acceptable.                                                                                                             |  |

## Boys

| Blazer*           | Trutex Contemporary jacket in royal blue with school badge.                                                                                                                                 |  |
|-------------------|---------------------------------------------------------------------------------------------------------------------------------------------------------------------------------------------|--|
| White shirt       | Plain white long or short sleeved with a stiffened collar, top button and capable of                                                                                                        |  |
|                   | taking a tie.                                                                                                                                                                               |  |
| V neck school     | Navy blue v neck school jumper.                                                                                                                                                             |  |
| jumper (optional) |                                                                                                                                                                                             |  |
| Tie               | Navy blue plain tie.                                                                                                                                                                        |  |
| Trousers          | Tailored, dark charcoal grey with waistband and zip. The trousers must be of normal length, without decorations. Tight fitting, low cut, jeans or 'jean style' trousers are not acceptable. |  |
| Socks             | Black or grey socks.                                                                                                                                                                        |  |
| Shoes             | Black low heeled shoes, enclosed at the heel and toe. No boots, trainers, canvas pumps or logos. Converse shoes are not acceptable.                                                         |  |