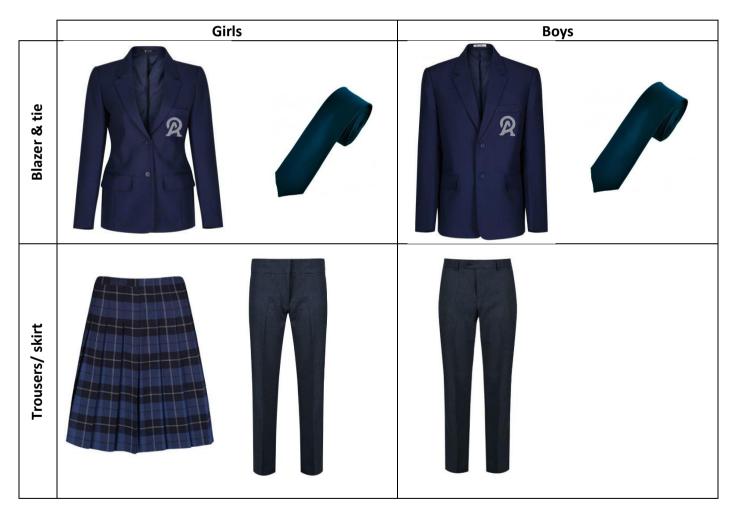

# Girls

| Blazer*           | Trutex Contemporary jacket in royal blue with school badge.                                                                                                    |  |
|-------------------|----------------------------------------------------------------------------------------------------------------------------------------------------------------|--|
| White shirt       | Plain white long or short sleeved with a stiffened collar, top button and capable of                                                                           |  |
|                   | taking a tie.                                                                                                                                                  |  |
| V neck school     | Navy blue v neck school jumper.                                                                                                                                |  |
| jumper (optional) |                                                                                                                                                                |  |
| Tie               | Navy blue plain tie.                                                                                                                                           |  |
| Trousers          | Tailored, dark charcoal grey with waistband and zip. The trousers must be of normal length, without decorations. Tight fitting, low cut, jeans or 'jean style' |  |
|                   |                                                                                                                                                                |  |
|                   | trousers are not acceptable.                                                                                                                                   |  |
| Skirt* (optional) | Trutex senior stitch down pleat skirt in pendle tartan worn without belt.                                                                                      |  |
| Socks/ tights     | Black or grey socks; black or neutral-coloured tights. Socks are not to be worn                                                                                |  |
|                   | above the knee.                                                                                                                                                |  |
| Shoes             | Black low heeled shoes, enclosed at the heel and toe. No boots, trainers, canvas                                                                               |  |
|                   | pumps or logos. Converse shoes are not acceptable.                                                                                                             |  |

## Boys

| Blazer*           | Trutex Contemporary jacket in royal blue with school badge.                                                                                                                                 |  |
|-------------------|---------------------------------------------------------------------------------------------------------------------------------------------------------------------------------------------|--|
| White shirt       | Plain white long or short sleeved with a stiffened collar, top button and capable of                                                                                                        |  |
|                   | taking a tie.                                                                                                                                                                               |  |
| V neck school     | Navy blue v neck school jumper.                                                                                                                                                             |  |
| jumper (optional) |                                                                                                                                                                                             |  |
| Tie               | Navy blue plain tie.                                                                                                                                                                        |  |
| Trousers          | Tailored, dark charcoal grey with waistband and zip. The trousers must be of normal length, without decorations. Tight fitting, low cut, jeans or 'jean style' trousers are not acceptable. |  |
| Socks             | Black or grey socks.                                                                                                                                                                        |  |
| Shoes             | Black low heeled shoes, enclosed at the heel and toe. No boots, trainers, canvas pumps or logos. Converse shoes are not acceptable.                                                         |  |

Items marked with an asterisk (\*) are available from Clive Mark and Smart Uniform only.