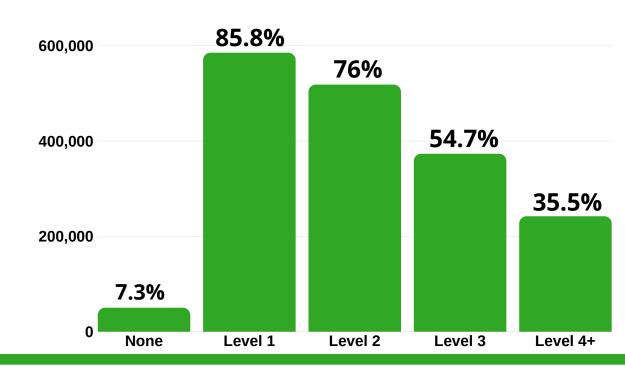

# **Qualification levels**

518,200 people have at least a level 2 qualification such as GCSEs or an NVQ.