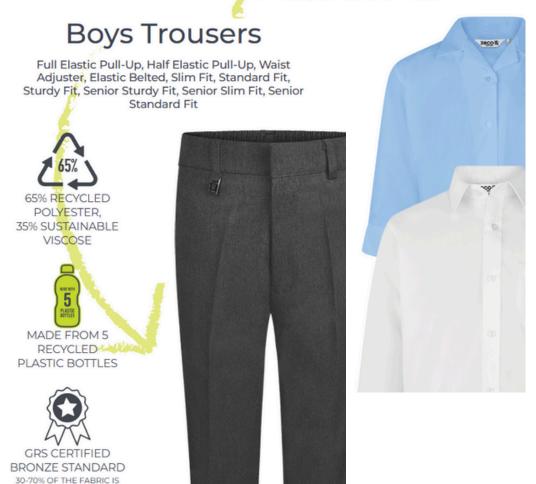

UNISEX KNIT VEE From £16.00

GIRLS KNIT VEE From £20.00

The Orme TARTAN SKIRT From £22.00

Girls Grey Trousers From £15.00

Blouses & Shirts From £14.00 (Twin Pack)

The Orme SPORTS POLO From £14.00

The Orme L/S SPORTS POLO From £18.00

RECYCLED