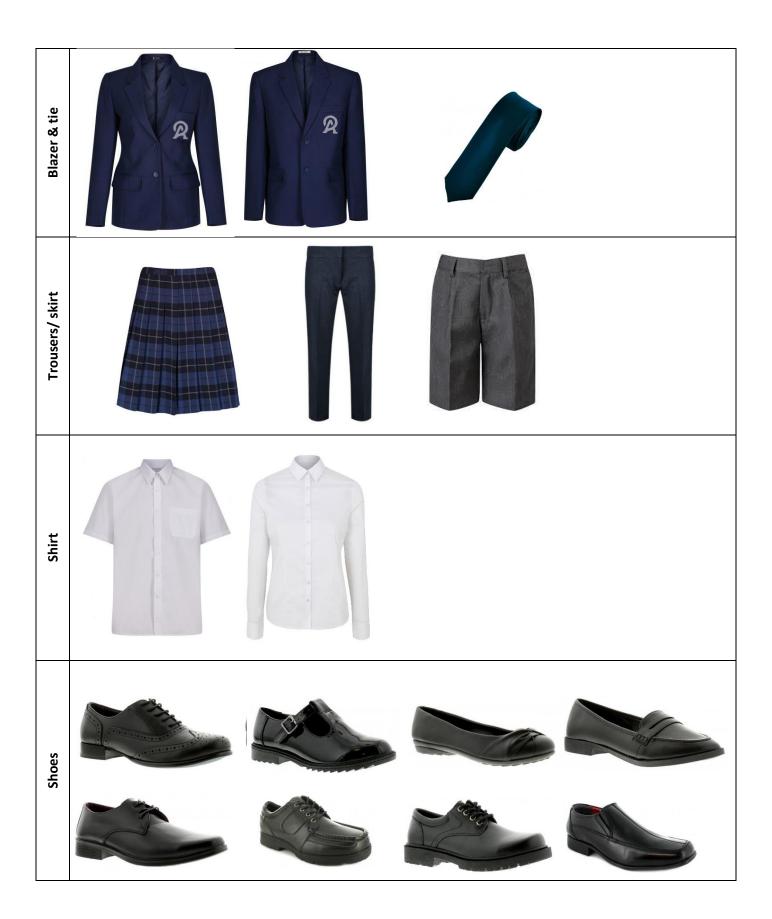

| Blazer*                  | Trutex Contemporary jacket in royal blue with school badge.                               |
|--------------------------|-------------------------------------------------------------------------------------------|
| White shirt              | Plain white long or short sleeved with a stiffened collar, top button and capable of      |
|                          | taking a tie.                                                                             |
| V neck school jumper     | Navy blue v neck school jumper.                                                           |
| (optional)               |                                                                                           |
| Tie                      | Navy blue plain tie.                                                                      |
| Trousers (or school      | Should be:                                                                                |
| shorts – optional in the | plain, tailored, dark charcoal grey with waistband and zip                                |
| Summer term)             | Trousers – full length, shorts – knee length.                                             |
|                          | We do not accept:                                                                         |
|                          | decoration, logos or cargo pockets                                                        |
|                          | <ul> <li>tight fitting, low cut, jeans or 'jean style'</li> </ul>                         |
| Skirt*                   | Trutex senior stitch down pleat skirt in pendle tartan worn without belt.                 |
| Socks/ tights            | Black or grey socks - socks are not to be worn above the knee.                            |
|                          | Black or neutral-coloured tights.                                                         |
| Shoes                    | Black low-heeled shoes, enclosed at the heel and toe. No boots, trainers, canvas pumps or |
|                          | logos. Converse shoes and Nike Airforce are not acceptable.                               |