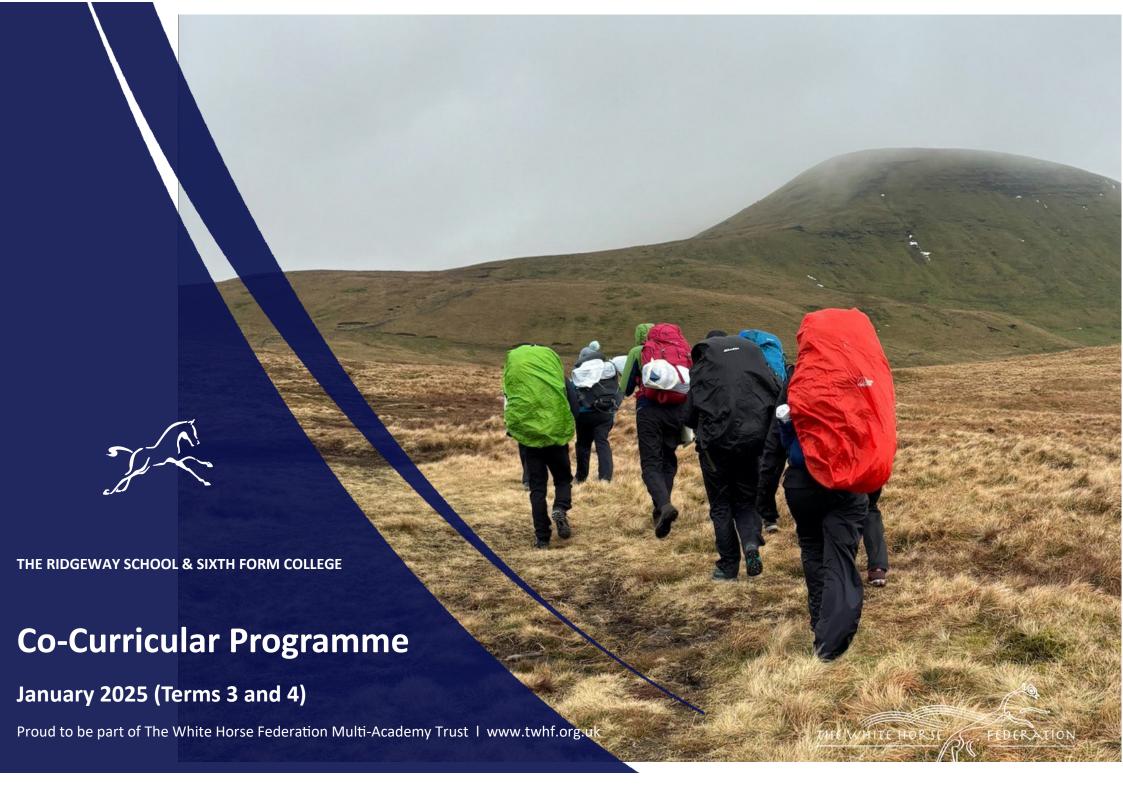

## Duke of Edinburgh Duke of Edinburgh Award scheme runs as part of Co-curricular with sessions co-ordinated as needed. For Years 9+ for Bronze, Silver and Gold awards. See Mr Adair for more information.