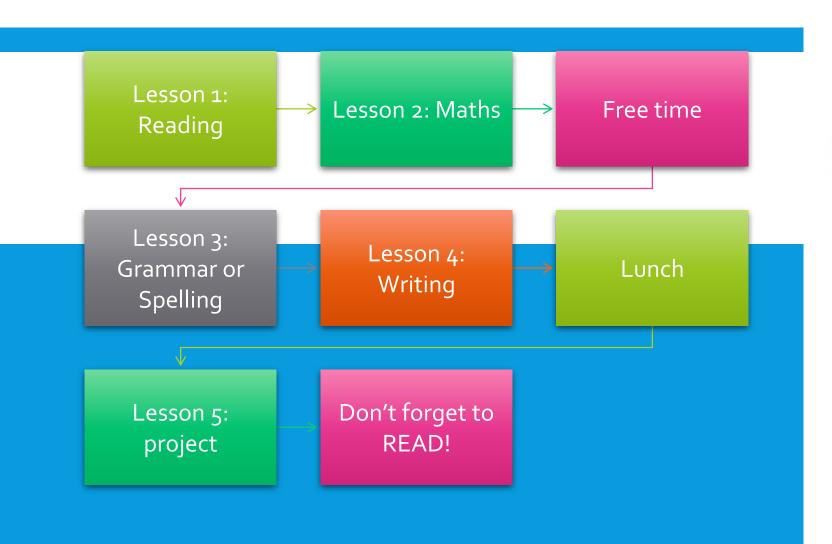

## 

This week, you are to follow the BBC bitesize daily lessons for Maths. Follow the link below and click on the today's lesson. These all recap skills previously learnt. Read the info, try the practice questions and activity and then try the further activities.

#### **INFORMATION LESSON 2**

Go to <a href="https://classroom.thenational.academy/lessons/reading-focus-comprehension-questions-772f34">https://classroom.thenational.academy/lessons/reading-focus-comprehension-questions-772f34</a> todays lesson!