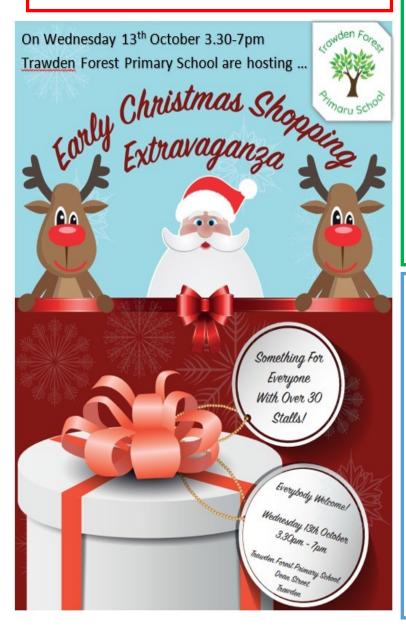

Please remember on **WEDNESDAY** we are asking you to collect your child/children at the Infant entrance door from after school club and multi sports club due to our Christmas Extravaganza being upstairs.

### CHANGE TO COLLECTION ON WEDNESDAY 13TH OCTOBER - AFTER SCHOOL CLUB AND MULTISPORTS CLUB

Please remember on **WEDNESDAY** we are asking you to collect your child/ children at the Infant entrance door from after school club and multi sports club due to our Christmas Extravaganza being upstairs in KS2 and the dining hall. Thank you.

#### <u>Come and join us at</u> our early PTFA Christmas shopping <u>event!</u>

Trawden Forest Primary School's PTFA are very excited to announce that their first **"Christmas Shopping Extravaganza"** is to be held in Trawden Primary School on **Wednesday 13<sup>th</sup> October 2021 from 3.30-7.00pm.** 

There will be approximately 30 fabulous stalls including...

- Handmade bags
- Hair accessories
- Handmade toys
- Make up and beauty products
- Personalised items
- Sweets, cakes and treats
- Home Décor
- Hampers
- Wreaths
- Reading cushions
- Crochet gifts
- Wooden plaques
- Handmade jewellery
- Dog memorabilia
- A packed full raffle with over 20 prizes
  And lots more!