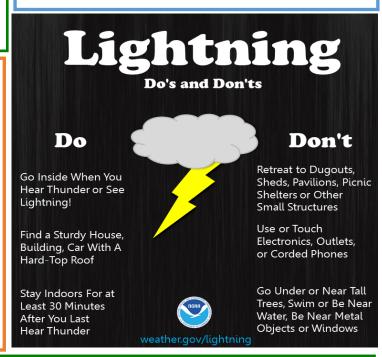

## Friday 14th May 2021

Once again it has been very busy here at Trawden school. It has been lovely to see all of the children enthusiastic and ready to learn each day. I think you will agree the weather this week has been extremely unpredictable! We have had sunshine, rain, hailstone, thunder and lightning all in one day! Therefore, I would politely ask that you ensure your child/children bring a suitable coat into school everyday, come rain or shine.