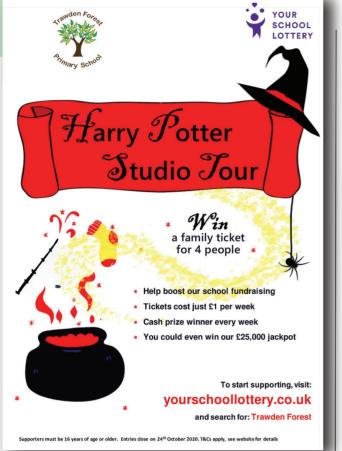

#### **Our School Lottery**

Our School Lottery is proving popular. Every week a parent from our school is guaranteed to win a cash prize. Sign up before 24th October to be in with a chance of winning a family ticket for 4 people to the Harry Potter Studio Tour. Read page 4 to find out how.

## **BOOST School Funds &** WIN up to £25,000

- Help raise vital school funds
- Tickets cost just £1 a week each
- Cash prize winner every week
- You've got to be in it to win it!

week **SUPPORT OUR LOTTERY** TODAY

## To start supporting, visit: YourSchoolLottery.co.uk

and search for: Trawden Forest

Supporters must be 16 years of age or older.

Weekly cash prizes

YOUR

SCHOOL

TERY