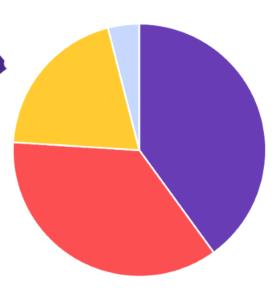

## Splitting the £1.00

£25,000 jackpot

It's so easy to join and will make a real difference to Trawden Forest Primary School

- 40p goes to our school
- 36p goes to cash prizes
- 20p goes to admin costs
- 4p goes to VAT

The Maths... 100 tickets sold a week means