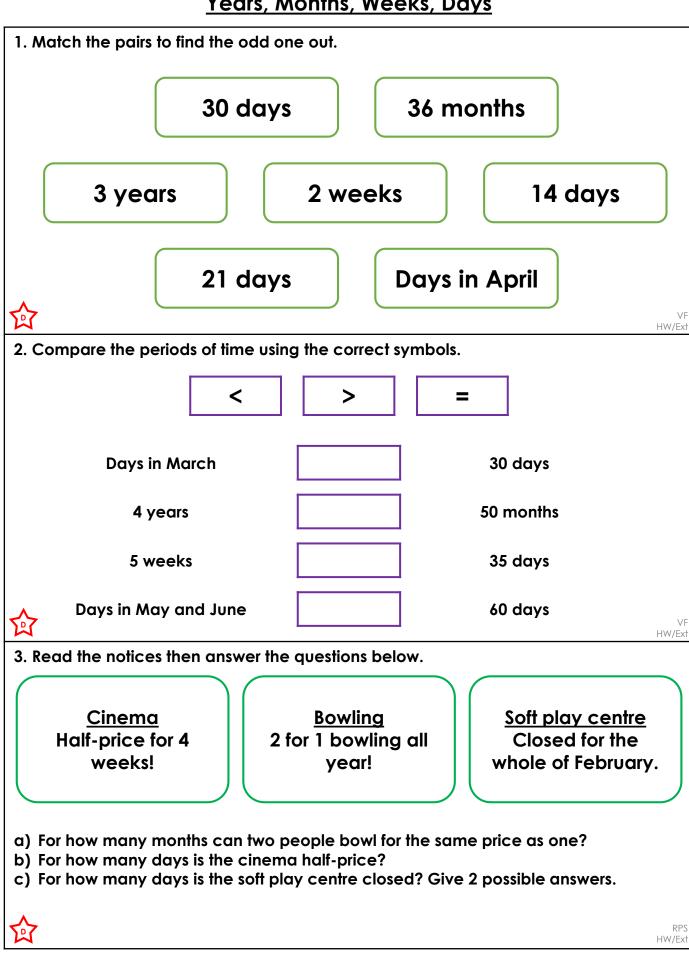

#### Developing

- 1. 21 days is the odd one out.
- 2. >, <, =, >
- 3. a) 12 months; b) 28 days; c) 28 days or 29 days if it is a leap year.