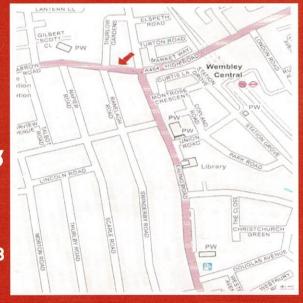

## STORE 598 HIGH ROAD WEMBLEY, HAO 2AE

www.RumblesUniform.Com Tel 02089021393

STORE OPEN MONDAY to SATURDAY 10am to 5pm Near HSBC Bank/, Wembley Central Station Buses;18,79,83,92,182,204,224,297,223

CAR PARK (Public), Montrose Crescent, Wembley HAO4YB

## Rumble'S SCHOOL UNIFORM STORE

598 High Road, WEMBLEY, Middx HAO 2AF (Near HSBC Bank)
Online - www.RumblesUniform.com CAR PARK (PUBLIC)

| TWYFORD                                                                                                                     | C OF E HIGH SC                                                                                                                                                          | HOOL UN                                                                    | <u>IFORM</u>                                                    |
|-----------------------------------------------------------------------------------------------------------------------------|-------------------------------------------------------------------------------------------------------------------------------------------------------------------------|----------------------------------------------------------------------------|-----------------------------------------------------------------|
| FEBRUARY 2025.                                                                                                              |                                                                                                                                                                         |                                                                            | GUIDE PRICE                                                     |
| SCHOOL BLAZER                                                                                                               | BLACK with BADGE                                                                                                                                                        |                                                                            | £28.50                                                          |
|                                                                                                                             | 30",32,34,36,38,40                                                                                                                                                      |                                                                            | upto £32.50                                                     |
|                                                                                                                             |                                                                                                                                                                         |                                                                            |                                                                 |
| SCHOOL.TIE                                                                                                                  | Lower School-Yr 7-9                                                                                                                                                     |                                                                            | 5.50.                                                           |
|                                                                                                                             | Upper School TIE -from                                                                                                                                                  | m school                                                                   |                                                                 |
| SCHOOL JUMPER                                                                                                               | Grey/Red Stripe                                                                                                                                                         | ALL SIZES                                                                  | 22.99                                                           |
|                                                                                                                             |                                                                                                                                                                         |                                                                            |                                                                 |
| SCHOOL TROUSER                                                                                                              | Black-polyester viscos                                                                                                                                                  | e                                                                          | from £13.99                                                     |
| SHIRT/Blouse                                                                                                                | White/long sleeved                                                                                                                                                      | 2-PACK                                                                     | 2for 13.00                                                      |
|                                                                                                                             |                                                                                                                                                                         |                                                                            | 2 for £15.00                                                    |
| SKIRT-long                                                                                                                  | BLACK-pleated-                                                                                                                                                          | All sizes                                                                  | £23.99                                                          |
|                                                                                                                             | KNEE length                                                                                                                                                             |                                                                            |                                                                 |
| TWYFORD                                                                                                                     | BOYS & GIRLS -S                                                                                                                                                         | SPORTSW                                                                    | EAR_                                                            |
|                                                                                                                             | BOYS & GIRLS -S                                                                                                                                                         |                                                                            |                                                                 |
| POLO SHIRT                                                                                                                  | BOYS & GIRLS -S BLACK/Red Panels                                                                                                                                        | All sizes                                                                  | 14.99                                                           |
| POLO SHIRT<br>P.E.SHORTS                                                                                                    | BOYS & GIRLS -S  BLACK/Red Panels  BLACK/Red Panels                                                                                                                     | All sizes<br>All sizes                                                     | 14.99<br>£10.99                                                 |
| POLO SHIRT P.E.SHORTS TRACK- PANTS                                                                                          | BOYS & GIRLS -S  BLACK/Red Panels  BLACK/Red Panels  BLACK with LOGO                                                                                                    | All sizes<br>All sizes<br>All sizes                                        | 14.99<br>£10.99<br>£19.99                                       |
| POLO SHIRT P.E.SHORTS                                                                                                       | BOYS & GIRLS -S  BLACK/Red Panels  BLACK/Red Panels  BLACK with LOGO  TRAINER-WHITE/white                                                                               | All sizes<br>All sizes<br>All sizes<br>All sizes                           | 14.99<br>£10.99<br>£19.99<br>£27.99                             |
| POLO SHIRT P.E.SHORTS TRACK- PANTS P.E.TRAINER                                                                              | BOYS & GIRLS -S  BLACK/Red Panels  BLACK/Red Panels  BLACK with LOGO                                                                                                    | All sizes<br>All sizes<br>All sizes                                        | 14.99<br>£10.99<br>£19.99                                       |
| POLO SHIRT P.E.SHORTS TRACK- PANTS P.E.TRAINER PE SOCKS                                                                     | BOYS & GIRLS -S  BLACK/Red Panels  BLACK/Red Panels  BLACK with LOGO  TRAINER-WHITE/white  BLACK/Red Top                                                                | All sizes<br>All sizes<br>All sizes<br>All sizes<br>All sizes              | 14.99<br>£10.99<br>£19.99<br>£27.99<br>£7.00                    |
| POLO SHIRT P.E.SHORTS TRACK- PANTS P.E.TRAINER PE SOCKS                                                                     | BOYS & GIRLS -S  BLACK/Red Panels  BLACK/Red Panels  BLACK with LOGO  TRAINER-WHITE/white  BLACK/Red Top  BLACK-large                                                   | All sizes<br>All sizes<br>All sizes<br>All sizes<br>All sizes              | 14.99<br>£10.99<br>£19.99<br>£27.99<br>£7.00                    |
| POLO SHIRT P.E.SHORTS TRACK- PANTS P.E.TRAINER PE SOCKS P.E.SPORTS BAG                                                      | BOYS & GIRLS -S  BLACK/Red Panels  BLACK/Red Panels  BLACK with LOGO  TRAINER-WHITE/white  BLACK/Red Top  BLACK-large                                                   | All sizes<br>All sizes<br>All sizes<br>All sizes<br>All sizes<br>one size  | 14.99<br>£10.99<br>£19.99<br>£27.99<br>£7.00<br>£5.99           |
| POLO SHIRT P.E.SHORTS TRACK- PANTS P.E.TRAINER PE SOCKS P.E.SPORTS BAG SPORTS TOP/reversible                                | BOYS & GIRLS -S  BLACK/Red Panels  BLACK/Red Panels  BLACK with LOGO  TRAINER-WHITE/white  BLACK/Red Top  BLACK/Red Panels  BLACK/Red Panels                            | All sizes<br>All sizes<br>All sizes<br>All sizes<br>All sizes<br>one size  | 14.99<br>£10.99<br>£19.99<br>£27.99<br>£7.00<br>£5.99           |
| POLO SHIRT P.E.SHORTS TRACK- PANTS P.E.TRAINER PE SOCKS P.E.SPORTS BAG  SPORTS TOP/reversible (Optional)                    | BOYS & GIRLS -S  BLACK/Red Panels  BLACK/Red Panels  BLACK with LOGO  TRAINER-WHITE/white  BLACK/Red Top  BLACK-large  BLACK/Red Panels                                 | All sizes All sizes All sizes All sizes All sizes one size All sizes       | 14.99<br>£10.99<br>£19.99<br>£27.99<br>£7.00<br>£5.99<br>£19.99 |
| POLO SHIRT P.E.SHORTS TRACK- PANTS P.E.TRAINER PE SOCKS P.E.SPORTS BAG  SPORTS TOP/reversible (Optional)  SCHOOL- BACK PACK | BOYS & GIRLS -S  BLACK/Red Panels  BLACK/Red Panels  BLACK with LOGO  TRAINER-WHITE/white  BLACK/Red Top  BLACK-large  BLACK/Red Panels  WITH LOGO                      | All sizes All sizes All sizes All sizes All sizes one size All sizes       | 14.99<br>£10.99<br>£19.99<br>£27.99<br>£7.00<br>£5.99<br>£19.99 |
| POLO SHIRT P.E.SHORTS TRACK- PANTS P.E.TRAINER PE SOCKS P.E.SPORTS BAG  SPORTS TOP/reversible (Optional)  SCHOOL- BACK PACK | BOYS & GIRLS -S  BLACK/Red Panels  BLACK/Red Panels  BLACK with LOGO  TRAINER-WHITE/white  BLACK/Red Top  BLACK/Red Panels  WITH LOGO  VISIT; RUMBLES U                 | All sizes All sizes All sizes All sizes All sizes one size All sizes Iarge | 14.99<br>£10.99<br>£19.99<br>£27.99<br>£7.00<br>£5.99<br>£19.99 |
| POLO SHIRT P.E.SHORTS TRACK- PANTS P.E.TRAINER PE SOCKS P.E.SPORTS BAG  SPORTS TOP/reversible (Optional)  SCHOOL- BACK PACK | BOYS & GIRLS -S  BLACK/Red Panels  BLACK/Red Panels  BLACK with LOGO  TRAINER-WHITE/white  BLACK/Red Top  BLACK/Red Panels  WITH LOGO  VISIT; RUMBLES U  or ONLINE Rumb | All sizes All sizes All sizes All sizes All sizes one size All sizes Iarge | 14.99<br>£10.99<br>£19.99<br>£27.99<br>£7.00<br>£5.99<br>£19.99 |