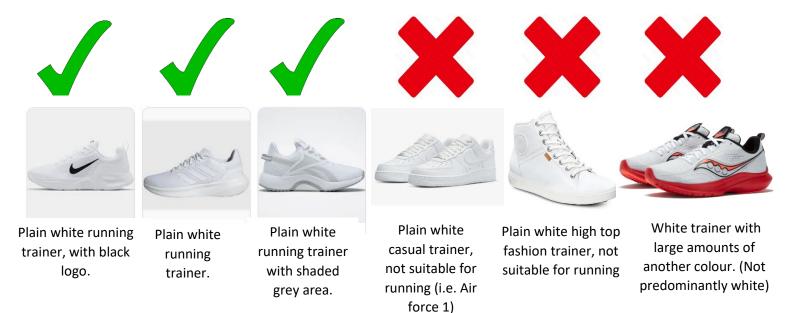

**Running Trainers** 

We understand that people have different feet sizes and shapes, therefore need a specific size, brand and shaped shoe. We do however ask that trainers need to be predominantly white, and suitable for running. We ask for white trainers as they are a common and a universal colour and available in many different shoe brands. We ask for running trainers as this style offers a good level of support for a variety of different sports. Please keep receipt on purchase of the trainers if you think they might be in breach of the given guidance.