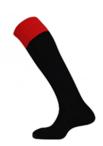

## **Compulsory Kit**

Twyford Polo Top (Compulsory for Years 7 & 8; optional for Years 9 to 11) \*

Twyford Shorts

White Socks

Black/Red Long Socks

White Running Trainers (See student planner for more guidance)

## **Optional Kit**

| *Optional                                                                                                                                           | PE Kit                                       |                                                                               |
|-----------------------------------------------------------------------------------------------------------------------------------------------------|----------------------------------------------|-------------------------------------------------------------------------------|
| Non - Uniform items may not be worn in place of optional school items                                                                               | Plain Black PE bag (no logos)                | Football Boots with plastic studs any colour                                  |
| Twyford branded items can be purchased from one of<br>our five uniform suppliers. Other items can be purchased<br>Online or in local sports stores. | Twyford PE Polo shirt Black/red              | Shin pads (Football)                                                          |
| Long Hair needs to be tied back and no jewellery can be worn during PE lessons.                                                                     | Twyford PE shorts Black/red                  | Gum shield (Rugby)                                                            |
| Students need to be prepared before their PE lesson and<br>bring a bottle of water with them.                                                       | Twyford PE Long Socks Black/red              | Predominantly White sports trainers (suitable for running<br>and non-marking) |
|                                                                                                                                                     | *Twyford Track suit bottoms                  |                                                                               |
|                                                                                                                                                     | *Twyford mid layer sports top                |                                                                               |
|                                                                                                                                                     | *Plain Black under layer (for colder months) |                                                                               |
|                                                                                                                                                     | *Twyford Reversible Jersey                   |                                                                               |