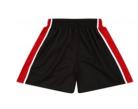

## **Compulsory Kit**

Twyford Polo Top (Compulsory for Years 7 & 8; optional for Years 9 to 11) \*

Twyford Shorts

White Socks

Black/Red Long Socks

White Running Trainers (See student planner for more guidance)

## **Optional Kit**

| *Optional                                                                                                                                           | PE Kit                                       |                                                                               |
|-----------------------------------------------------------------------------------------------------------------------------------------------------|----------------------------------------------|-------------------------------------------------------------------------------|
| Non - Uniform items may not be worn in place of optional school items                                                                               | Plain Black PE bag (no logos)                | Football Boots with plastic studs any colour                                  |
| Twyford branded items can be purchased from one of<br>our five uniform suppliers. Other items can be purchased<br>Online or in local sports stores. | Twyford PE Polo shirt Black/red              | Shin pads (Football)                                                          |
| Long Hair needs to be tied back and no jewellery can be worn during PE lessons.                                                                     | Twyford PE shorts Black/red                  | Gum shield (Rugby)                                                            |
| Students need to be prepared before their PE lesson and<br>bring a bottle of water with them.                                                       | Twyford PE Long Socks Black/red              | Predominantly White sports trainers (suitable for running<br>and non-marking) |
|                                                                                                                                                     | *Twyford Track suit bottoms                  |                                                                               |
|                                                                                                                                                     | *Twyford mid layer sports top                |                                                                               |
|                                                                                                                                                     | *Plain Black under layer (for colder months) |                                                                               |
|                                                                                                                                                     | *Twyford Reversible Jersey                   |                                                                               |