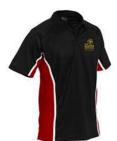

## **Compulsory Kit**

Twyford Polo Top (Compulsory for Years 7 & 8; optional for Years 9 to 11) \*

Twyford Shorts

White Socks

Black/Red Long Socks

White Running Trainers (See student planner for more guidance)

Football Boots

Shin Pads (Compulsory for Rugby and Football for Years 7, 8 & 9)

Gum Shield (Compulsory for Rugby for Years 7, 8 & 9)

White Polo Top (For Years 9, 10 & 11)\*

Twyford Reversible Sports Top

Twyford Mid Layer Top

Twyford PE Trousers

\*A note for polo tops for Year 9, 10 & 11 students: the white polo tops were replaced with a base black polo shirt with red panelling. Although this change is now compulsory for Year 7 & 8 students, this is gradually phased in for the rest of the school as/when parents and carers need to purchase new items.