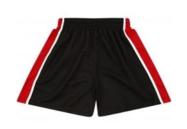

## **Compulsory PE Kit**

The following school PE items should also only be purchased from the school suppliers:

**Twyford Polo Top** (Compulsory for Years 7 & 8; optional for Years 9 to 11) \*

**Twyford Shorts** 

| *Optional                                                                                                                                     | PE Kit                                          |                                                                            |
|-----------------------------------------------------------------------------------------------------------------------------------------------|-------------------------------------------------|----------------------------------------------------------------------------|
| Non - Uniform items may not be worn in place of optional school items                                                                         | Plain Black PE bag (no logos)                   | Football Boots with plastic studs any colour                               |
| Twyford branded items can be purchased from one of our five uniform suppliers. Other items can be purchased Online or in local sports stores. | Twyford PE Polo shirt Black/red                 | Shin pads (Football)                                                       |
| Long Hair needs to be tied back and no jewellery can be worn during PE lessons.                                                               | Twyford PE shorts Black/red                     | Gum shield (Rugby)                                                         |
| Students need to be prepared before their PE lesson and bring a bottle of water with them.                                                    | Twyford PE Long Socks Black/red                 | Predominantly White sports trainers (suitable for running and non-marking) |
|                                                                                                                                               | *Twyford Track suit bottoms                     |                                                                            |
|                                                                                                                                               | *Twyford mid layer sports top                   |                                                                            |
|                                                                                                                                               | *Plain Black under layer<br>(for colder months) |                                                                            |
|                                                                                                                                               | *Twyford Reversible Jersey                      |                                                                            |