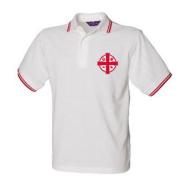

## **Compulsory PE Kit**

The following school PE items should also only be purchased from the school suppliers:

**Twyford Polo Top** (Compulsory for Years 7 & 8; optional for Years 9 to 11) \*

**Twyford Shorts** 