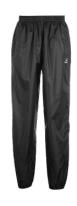

# **Optional PE Kit**

White Polo Top (For Years 10 & 11)\*

Twyford Reversible Sports Top

**Twyford Mid Layer Top** 

**Twyford PE Trousers** 

\*A note for polo tops for Year 10 & 11 students: the white polo tops were replaced with a base black polo shirt with red panelling. Although this change is now compulsory for Year 7, 8 & 9 students, this is gradually phased in for the rest of the school as/when parents and carers need to purchase new items.

| *Optional                                                                                                                                     | PE Kit                                          |                                                                            |
|-----------------------------------------------------------------------------------------------------------------------------------------------|-------------------------------------------------|----------------------------------------------------------------------------|
| Non - Uniform items may not be worn in place of optional school items                                                                         | Plain Black PE bag (no logos)                   | Football Boots with plastic studs any colour                               |
| Twyford branded items can be purchased from one of our five uniform suppliers. Other items can be purchased Online or in local sports stores. | Twyford PE Polo shirt Black/red                 | Shin pads (Football)                                                       |
| Long Hair needs to be tied back and no jewellery can be worn during PE lessons.                                                               | Twyford PE shorts Black/red                     | Gum shield (Rugby)                                                         |
| Students need to be prepared before their PE lesson and bring a bottle of water with them.                                                    | Twyford PE Long Socks Black/red                 | Predominantly White sports trainers (suitable for running and non-marking) |
|                                                                                                                                               | *Twyford Track suit bottoms                     |                                                                            |
|                                                                                                                                               | *Twyford mid layer sports top                   |                                                                            |
|                                                                                                                                               | *Plain Black under layer<br>(for colder months) |                                                                            |
|                                                                                                                                               | *Twyford Reversible Jersey                      |                                                                            |