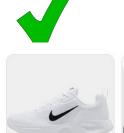

Plain white running trainer, with black logo

Plain white running trainer

Plain white running trainer with shaded grey area

Plain white casual trainer, not suitable for running (i.e. Air Force 1)

Plain white high top fashion trainer, not suitable for running