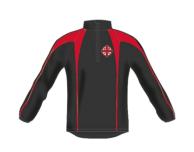

# **Optional PE Kit**

White Polo Top (For Years 10 & 11)\*

Twyford Reversible Sports Top

**Twyford Mid Layer Top** 

**Twyford PE Trousers** 

\*A note for polo tops for Year 10 & 11 students: the white polo tops were replaced with a base black polo shirt with red panelling. Although this change is now compulsory for Year 7, 8 & 9 students, this is gradually phased in for the rest of the school as/when parents and carers need to purchase new items.

| *Optional                                                                                                                                     | PE Kit                                          |                                                                            |
|-----------------------------------------------------------------------------------------------------------------------------------------------|-------------------------------------------------|----------------------------------------------------------------------------|
| Non - Uniform items may not be worn in place of optional school items                                                                         | Plain Black PE bag (no logos)                   | Football Boots with plastic studs any colour                               |
| Twyford branded items can be purchased from one of our five uniform suppliers. Other items can be purchased Online or in local sports stores. | Twyford PE Polo shirt Black/red                 | Shin pads (Football)                                                       |
| Long Hair needs to be tied back and no jewellery can be worn during PE lessons.                                                               | Twyford PE shorts Black/red                     | Gum shield (Rugby)                                                         |
| Students need to be prepared before their PE lesson and bring a bottle of water with them.                                                    | Twyford PE Long Socks Black/red                 | Predominantly White sports trainers (suitable for running and non-marking) |
|                                                                                                                                               | *Twyford Track suit bottoms                     |                                                                            |
|                                                                                                                                               | *Twyford mid layer sports top                   |                                                                            |
|                                                                                                                                               | *Plain Black under layer<br>(for colder months) |                                                                            |
|                                                                                                                                               | *Twyford Reversible Jersey                      |                                                                            |