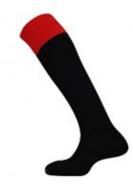

**White Socks** 

**Black/Red Long Socks** 

White Running Trainers (See student planner for more guidance)

**Football Boots** (Compulsory for all sports played on the field between Sept and Apr)

**Shin Pads** (Compulsory for all years Rugby and Football, girls and boys)

| *Optional                                                                                                                                     | PE Kit                                          |                                                                            |
|-----------------------------------------------------------------------------------------------------------------------------------------------|-------------------------------------------------|----------------------------------------------------------------------------|
| Non - Uniform items may not be worn in place of optional school items                                                                         | Plain Black PE bag (no logos)                   | Football Boots with plastic studs any colour                               |
| Twyford branded items can be purchased from one of our five uniform suppliers. Other items can be purchased Online or in local sports stores. | Twyford PE Polo shirt Black/red                 | Shin pads (Football)                                                       |
| Long Hair needs to be tied back and no jewellery can be worn during PE lessons.                                                               | Twyford PE shorts Black/red                     | Gum shield (Rugby)                                                         |
| Students need to be prepared before their PE lesson and bring a bottle of water with them.                                                    | Twyford PE Long Socks Black/red                 | Predominantly White sports trainers (suitable for running and non-marking) |
|                                                                                                                                               | *Twyford Track suit bottoms                     |                                                                            |
|                                                                                                                                               | *Twyford mid layer sports top                   |                                                                            |
|                                                                                                                                               | *Plain Black under layer<br>(for colder months) |                                                                            |
|                                                                                                                                               | *Twyford Reversible Jersey                      |                                                                            |