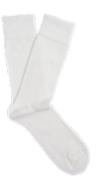

**White Socks** 

**Black/Red Long Socks** 

White Running Trainers (See student planner for more guidance)

**Football Boots** (Compulsory for all sports played on the field between Sept and Apr)

**Shin Pads** (Compulsory for all years Rugby and Football, girls and boys)

| *Optional                                                                                                                                     | PE Kit                                          |                                                                            |
|-----------------------------------------------------------------------------------------------------------------------------------------------|-------------------------------------------------|----------------------------------------------------------------------------|
| Non - Uniform items may not be worn in place of optional school items                                                                         | Plain Black PE bag (no logos)                   | Football Boots with plastic studs any colour                               |
| Twyford branded items can be purchased from one of our five uniform suppliers. Other items can be purchased Online or in local sports stores. | Twyford PE Polo shirt Black/red                 | Shin pads (Football)                                                       |
| Long Hair needs to be tied back and no jewellery can be worn during PE lessons.                                                               | Twyford PE shorts Black/red                     | Gum shield (Rugby)                                                         |
| Students need to be prepared before their PE lesson and bring a bottle of water with them.                                                    | Twyford PE Long Socks Black/red                 | Predominantly White sports trainers (suitable for running and non-marking) |
|                                                                                                                                               | *Twyford Track suit bottoms                     |                                                                            |
|                                                                                                                                               | *Twyford mid layer sports top                   |                                                                            |
|                                                                                                                                               | *Plain Black under layer<br>(for colder months) |                                                                            |
|                                                                                                                                               | *Twyford Reversible Jersey                      |                                                                            |