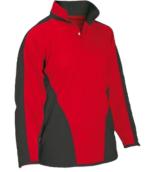

# **Optional PE Kit**

White Polo Top (For Years 10 & 11)\*

Twyford Reversible Sports Top

**Twyford Mid Layer Top** 

**Twyford PE Trousers** 

\*A note for polo tops for Year 10 & 11 students: the white polo tops were replaced with a base black polo shirt with red panelling. Although this change is now compulsory for Year 7, 8 & 9 students, this is gradually phased in for the rest of the school as/when parents and carers need to purchase new items.