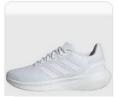

Plain white running trainer, with black logo

Plain white running trainer

Plain white running trainer with shaded grey area

Plain white casual trainer, not suitable for running (i.e. Air Force 1)

Plain white high top fashion trainer, not suitable for running