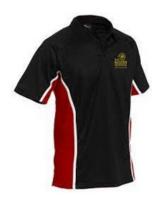

## **Compulsory PE Kit**

The following school PE items should also only be purchased from the school suppliers:

**Twyford Polo Top** (Compulsory for Years 7 & 8; optional for Years 9 to 11) \*

**Twyford Shorts** 

# **Optional PE Kit**

White Polo Top (For Years 10 & 11)\*

Twyford Reversible Sports Top

**Twyford Mid Layer Top** 

**Twyford PE Trousers** 

\*A note for polo tops for Year 10 & 11 students: the white polo tops were replaced with a base black polo shirt with red panelling. Although this change is now compulsory for Year 7, 8 & 9 students, this is gradually phased in for the rest of the school as/when parents and carers need to purchase new items.

| *Optional                                                                                                                                     | PE Kit                                          |                                                                            |
|-----------------------------------------------------------------------------------------------------------------------------------------------|-------------------------------------------------|----------------------------------------------------------------------------|
| Non - Uniform items may not be worn in place of optional school items                                                                         | Plain Black PE bag (no logos)                   | Football Boots with plastic studs any colour                               |
| Twyford branded items can be purchased from one of our five uniform suppliers. Other items can be purchased Online or in local sports stores. | Twyford PE Polo shirt Black/red                 | Shin pads (Football)                                                       |
| Long Hair needs to be tied back and no jewellery can be worn during PE lessons.                                                               | Twyford PE shorts Black/red                     | Gum shield (Rugby)                                                         |
| Students need to be prepared before their PE lesson and bring a bottle of water with them.                                                    | Twyford PE Long Socks Black/red                 | Predominantly White sports trainers (suitable for running and non-marking) |
|                                                                                                                                               | *Twyford Track suit bottoms                     |                                                                            |
|                                                                                                                                               | *Twyford mid layer sports top                   |                                                                            |
|                                                                                                                                               | *Plain Black under layer<br>(for colder months) |                                                                            |
|                                                                                                                                               | *Twyford Reversible Jersey                      |                                                                            |