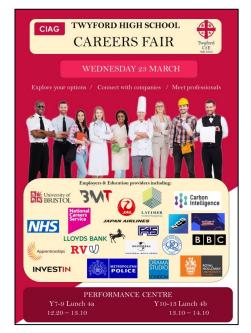

## **Careers Fair**

On 23<sup>rd</sup> March, we held a **Careers Fair for all students in Y7-13**. We had 28 employers & higher education providers attending. The students were very engaged and had a fantastic time hearing about all the **wonderful career pathways available**. We would like to say a **heartfelt thank you** to all the employers & higher education providers who gave up their time to support our students. *Miss Adams & Mrs John* 