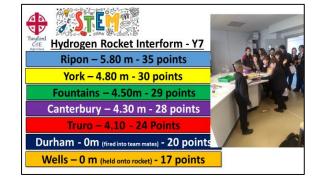

#### **STEM Inter form**

The year 7 teams really impressed me with both their practical skills and research. They researched how hydrogen can be produced with standard laboratory equipment, collected hydrogen in plastic bottles (a practical skill required for A-Level chemistry) and used this to produce a rocket. Congratulations to 7 Ripon who fired their rocket the furthest.

Mr Hepburn