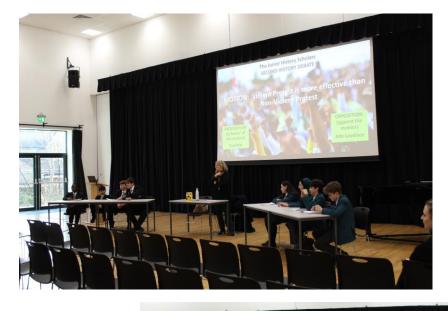

The **Senior History Scholar debates** have taken place every fortnight this term in the Chapel at lunch time. The quality of the debates has been outstanding, and everyone interested in History (whether you study it or not) is encouraged to come and watch. *Mrs Easton* 