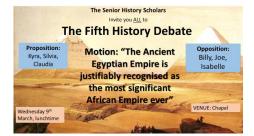

## **History Scholars**

Junior History Scholars have had two debates, one against William Perkin "The British Museum should return its artefacts to their places of origin" and one against Ada Lovelace "Non-violent protest is more effective than violent protest". Their final debate will be against Ealing Fields next term. The cohort have really developed as speakers, and we are determined to win this final one!

The **Senior History Scholar debates** have taken place every fortnight this term in the Chapel at lunch time. The quality of the debates has been outstanding, and everyone interested in History (whether you study it or not) is encouraged to come and watch. *Mrs Easton* 