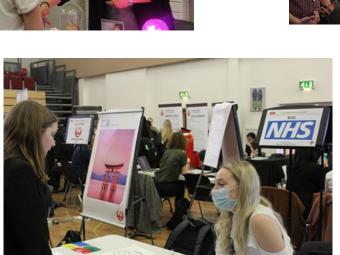

## **Careers Fair**

On 23<sup>rd</sup> March, we held a **Careers Fair for all students in Y7-13**. We had 28 employers & higher education providers attending. The students were very engaged and had a fantastic time hearing about all the **wonderful career pathways available**. We would like to say a **heartfelt thank you** to all the employers & higher education providers who gave up their time to support our students. *Miss Adams & Mrs John* 