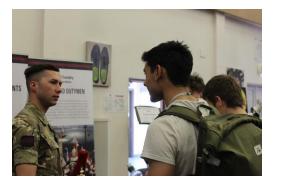

## **Careers Fair**

On 23<sup>rd</sup> March, we held a **Careers Fair for all students in Y7-13**. We had 28 employers & higher education providers attending. The students were very engaged and had a fantastic time hearing about all the **wonderful career pathways available**. We would like to say a **heartfelt thank you** to all the employers & higher education providers who gave up their time to support our students. *Miss Adams & Mrs John* 