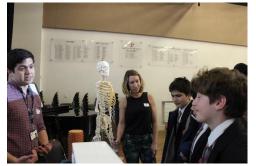

## **Careers Fair**

On 23<sup>rd</sup> March, we held a **Careers Fair for all students in Y7-13**. We had 28 employers & higher education providers attending. The students were very engaged and had a fantastic time hearing about all the **wonderful career pathways available**. We would like to say a **heartfelt thank you** to all the employers & higher education providers who gave up their time to support our students. *Miss Adams & Mrs John* 