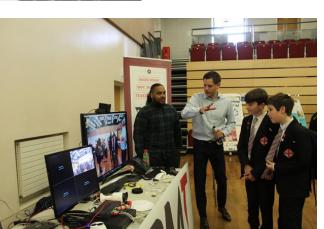

## **Careers Fair**

On 23<sup>rd</sup> March, we held a **Careers Fair for all students in Y7-13**. We had 28 employers & higher education providers attending. The students were very engaged and had a fantastic time hearing about all the **wonderful career pathways available**. We would like to say a **heartfelt thank you** to all the employers & higher education providers who gave up their time to support our students. *Miss Adams & Mrs John* 