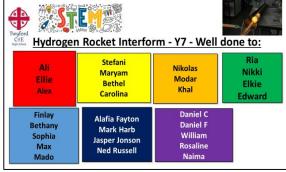

#### **STEM Inter form**

The year 7 teams really impressed me with both their practical skills and research. They researched how hydrogen can be produced with standard laboratory equipment, collected hydrogen in plastic bottles (a practical skill required for A-Level chemistry) and used this to produce a rocket. Congratulations to 7 Ripon who fired their rocket the furthest.

Mr Hepburn