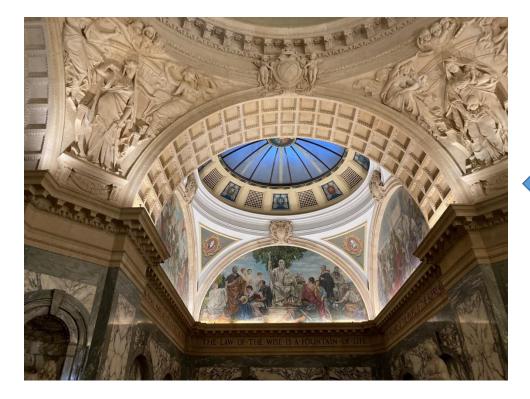

### **Year 12 Griffin Law Programme:**

This was an 8-week programme which culminated in a **Mock Trial at the Old Bailey.** Students acted out the different parts of the trial, including playing key witnesses, the defendant, the defence and the prosecution. This Mock Trial was resided over by a real judge and students had a chance to ask the judge questions about his career path into law and then on to his career as a judge. It was really interesting to hear what the day-to-day life of the courts entail, and he gave us a valuable insight into the world of criminal law. He also gave us an interesting insight into the history of the Old Bailey itself and took us into the impressive older part of the building where we took this photo.