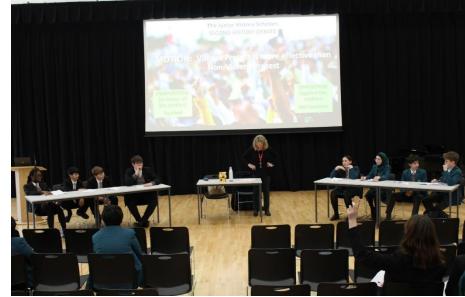

The **Senior History Scholar debates** have taken place every fortnight this term in the Chapel at lunch time. The quality of the debates has been outstanding, and everyone interested in History (whether you study it or not) is encouraged to come and watch. *Mrs Easton* 