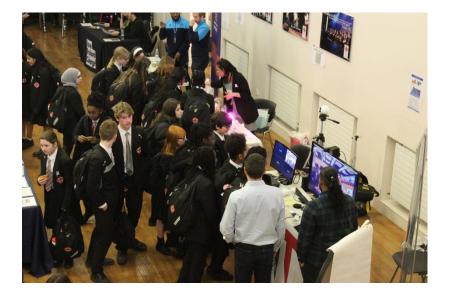

## **Careers Fair**

On 23<sup>rd</sup> March, we held a **Careers Fair for all students in Y7-13**. We had 28 employers & higher education providers attending. The students were very engaged and had a fantastic time hearing about all the **wonderful career pathways available**. We would like to say a **heartfelt thank you** to all the employers & higher education providers who gave up their time to support our students. *Miss Adams & Mrs John* 