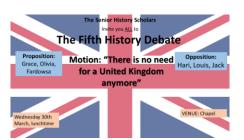

The **Senior History Scholar debates** have taken place every fortnight this term in the Chapel at lunch time. The quality of the debates has been outstanding, and everyone interested in History (whether you study it or not) is encouraged to come and watch. *Mrs Easton* 