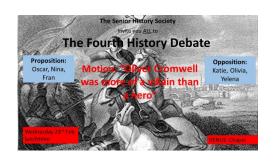

The **Senior History Scholar debates** have taken place every fortnight this term in the Chapel at lunch time. The quality of the debates has been outstanding, and everyone interested in History (whether you study it or not) is encouraged to come and watch. *Mrs Easton* 