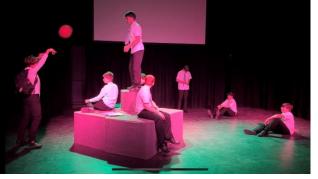

### Music

Music has got off to a flying start with all ensembles and choirs rehearsing weekly again. Our concert season started with Showcases from the Year 12 and 13 A-level Music groups, with all students performing a solo, and the Year 12's additionally performing songs they composed in the first two weeks of term! Gospel Choir, led by our Singing Teacher Becky Thomas (from the London Community Gospel Choir) have made a particularly enthusiastic start, with lots of new members from Year 8 in particular. The half term has ended this week with our 'Acoustic Cafe', giving KS4 students a platform to audition for the Popular Music Competition which is coming up in November.