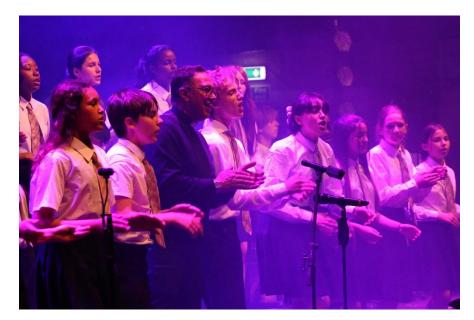

### Music

Music has got off to a flying start with all ensembles and choirs rehearsing weekly again. Our concert season started with Showcases from the Year 12 and 13 A-level Music groups, with all students performing a solo, and the Year 12's additionally performing songs they composed in the first two weeks of term! Gospel Choir, led by our Singing Teacher Becky Thomas (from the London Community Gospel Choir) have made a particularly enthusiastic start, with lots of new members from Year 8 in particular. The half term has ended this week with our 'Acoustic Cafe', giving KS4 students a platform to audition for the Popular Music Competition which is coming up in November.

Ms Swadkin (Director of Music)