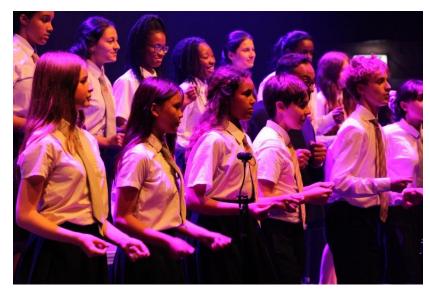

### Music

Music has got off to a flying start with all ensembles and choirs rehearsing weekly again. Our concert season started with Showcases from the Year 12 and 13 A-level Music groups, with all students performing a solo, and the Year 12's additionally performing songs they composed in the first two weeks of term! Gospel Choir, led by our Singing Teacher Becky Thomas (from the London Community Gospel Choir) have made a particularly enthusiastic start, with lots of new members from Year 8 in particular. The half term has ended this week with our 'Acoustic Cafe', giving KS4 students a platform to audition for the Popular Music Competition which is coming up in November.