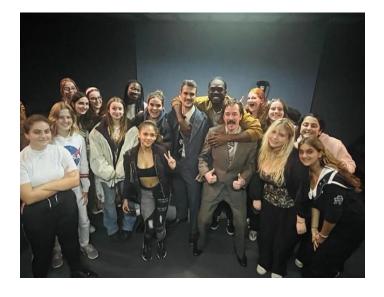

### Music

Music has got off to a flying start with all ensembles and choirs rehearsing weekly again. Our concert season started with Showcases from the Year 12 and 13 A-level Music groups, with all students performing a solo, and the Year 12's additionally performing songs they composed in the first two weeks of term! Gospel Choir, led by our Singing Teacher Becky Thomas (from the London Community Gospel Choir) have made a particularly enthusiastic start, with lots of new members from Year 8 in particular. The half term has ended this week with our 'Acoustic Cafe', giving KS4 students a platform to audition for the Popular Music Competition which is coming up in November.