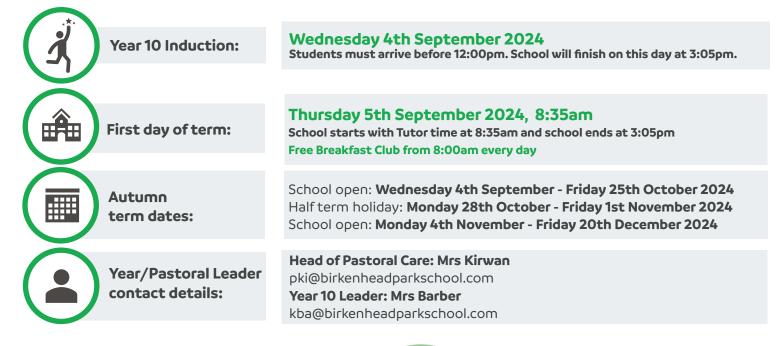

## Important information for the start of term

Year 10 Parent Information Evening - Thursday 12th September 2024 - 3:30pm