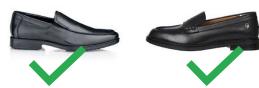

PLEASE NOTE THAT ONLY FLAT, PLAIN BLACK SHOES are allowed. No footwear with a coloured trim, decoration or logo will be allowed. No trainers of any kind or colour are allowed.

Each student will be given a complimentary school bag on the first day of term, as well as receiving a lanyard and phone pouch.

# PLEASE NOTE THAT ONLY FLAT, PLAIN BLACK

SCHOOL SHOES are allowed. No footwear with a coloured trim, decoration or logo will be allowed. No trainers of any kind or colour are allowed.