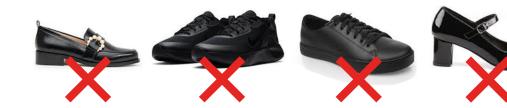

PLEASE NOTE THAT ONLY FLAT, PLAIN BLACK SHOES are allowed. No footwear with a coloured trim, decoration or logo will be allowed. No trainers of any kind or colour are allowed.

Each student will be given a complimentary school bag on the first day of term, as well as receiving a lanyard and phone pouch.

# PLEASE NOTE THAT ONLY FLAT, PLAIN BLACK

SCHOOL SHOES are allowed. No footwear with a coloured trim, decoration or logo will be allowed. No trainers of any kind or colour are allowed.