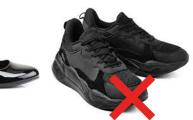

PLEASE NOTE THAT ONLY FLAT, PLAIN BLACK SHOES are allowed. No footwear with a coloured trim, decoration or logo will be allowed. No trainers of any kind or colour are allowed.

Each student will be given a complimentary school bag on the first day of term, as well as receiving a lanyard and phone pouch.

# PLEASE NOTE THAT ONLY FLAT, PLAIN BLACK

SCHOOL SHOES are allowed. No footwear with a coloured trim, decoration or logo will be allowed. No trainers of any kind or colour are allowed.