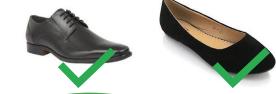

PLEASE NOTE THAT ONLY FLAT, PLAIN BLACK SHOES are allowed. No footwear with a coloured trim, decoration or logo will be allowed. No trainers of any kind or colour are allowed.

Each student will be given a complimentary school bag on the first day of term, as well as receiving a lanyard.

#### PLEASE NOTE THAT ONLY FLAT, PLAIN BLACK SCHOOL SHOES are allowed. No footwear with a coloured trim, decoration or logo will be allowed. No trainers of any kind or colour are allowed.