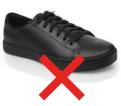

PLEASE NOTE THAT ONLY FLAT, PLAIN BLACK SHOES are allowed. No footwear with a coloured trim, decoration or logo will be allowed. No trainers of any kind or colour are allowed.

Each student will be given a complimentary school bag on the first day of term, as well as receiving a lanyard.

#### PLEASE NOTE THAT ONLY FLAT, PLAIN BLACK SCHOOL SHOES are allowed. No footwear with a coloured trim, decoration or logo will be allowed. No trainers of any kind or colour are allowed.