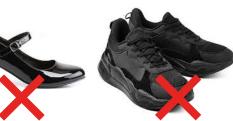

PLEASE NOTE THAT ONLY FLAT, PLAIN BLACK SHOES are allowed. No footwear with a coloured trim, decoration or logo will be allowed. No trainers of any kind or colour are allowed.

Each student will be given a complimentary school bag on the first day of term, as well as receiving a lanyard.

#### PLEASE NOTE THAT ONLY FLAT, PLAIN BLACK SCHOOL SHOES are allowed. No footwear with a coloured trim, decoration or logo will be allowed. No trainers of any kind or colour are allowed.