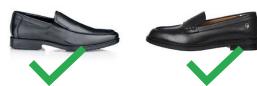

PLEASE NOTE THAT ONLY FLAT, PLAIN BLACK SHOES are allowed. No footwear with a coloured trim, decoration or logo will be allowed. No trainers of any kind or colour are allowed.

Each student will be given a complimentary school bag on the first day of term, as well as receiving a lanyard.

#### PLEASE NOTE THAT ONLY FLAT, PLAIN BLACK SCHOOL SHOES are allowed. No footwear with a coloured trim, decoration or logo will be allowed. No trainers of any kind or colour are allowed.