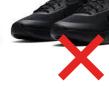

PLEASE NOTE THAT ONLY FLAT, PLAIN BLACK SHOES are allowed. No footwear with a coloured trim, decoration or logo will be allowed. No trainers of any kind or colour are allowed.

Each student will be given a complimentary school bag on the first day of term, as well as receiving a lanyard.

#### PLEASE NOTE THAT ONLY FLAT, PLAIN BLACK SCHOOL SHOES are allowed. No footwear with a coloured trim, decoration or logo will be allowed. No trainers of any kind or colour are allowed.