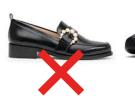

PLEASE NOTE THAT ONLY FLAT, PLAIN BLACK SHOES are allowed. No footwear with a coloured trim, decoration or logo will be allowed. No trainers of any kind or colour are allowed.

Each student will be given a complimentary school bag on the first day of term, as well as receiving a lanyard.

#### PLEASE NOTE THAT ONLY FLAT, PLAIN BLACK SCHOOL SHOES are allowed. No footwear with a coloured trim, decoration or logo will be allowed. No trainers of any kind or colour are allowed.