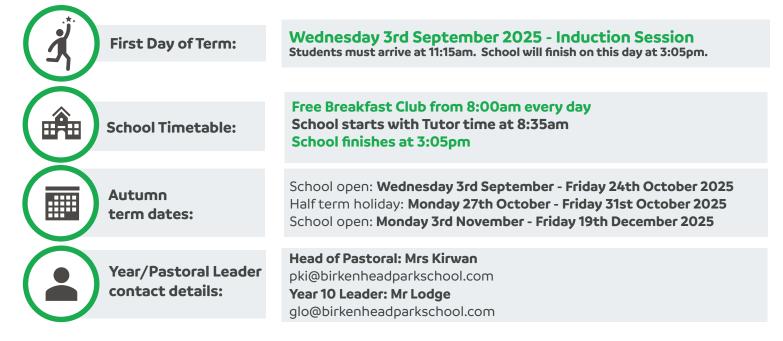

## Important information for the start of term

Year 10 Parents' Evening 15th January 2026