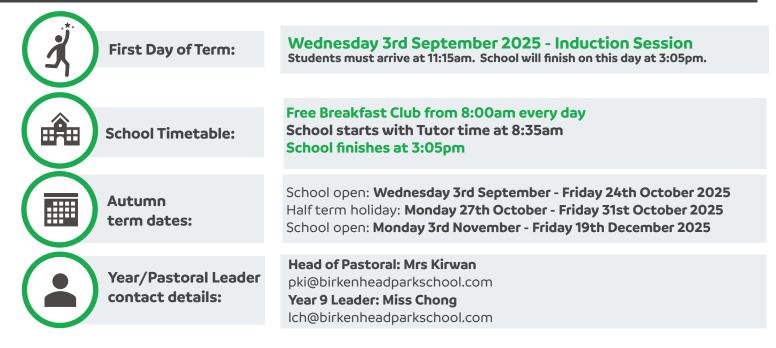

## Important information for the start of term

Year 9 Parents' Evening 29th January 2026