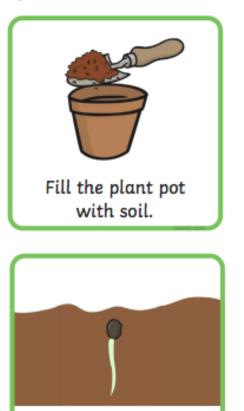

## **Fruit Plant Growth Sequencing**

Science

Sequencing Activity

## **Science** Sequencing Activity

The seeds begin to sprout and grow.

Plant the seeds into the soil.

The plant grows and begins to flower.

**Geography** Visit the UK Poster