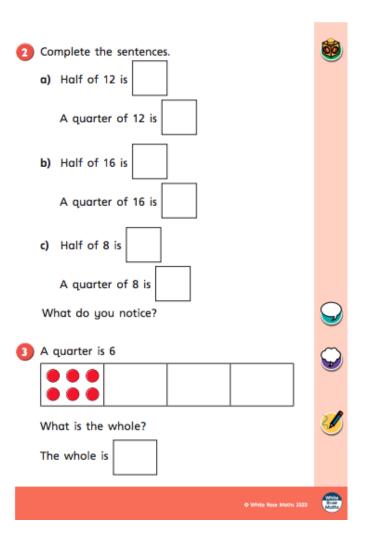

## Wednesday

8 Kim wants to show a quarter. None of these show quarters. 09 Do you agree with Kim? \_ Talk about your answer. Tick the shapes that show one quarter.

White Stop Moths