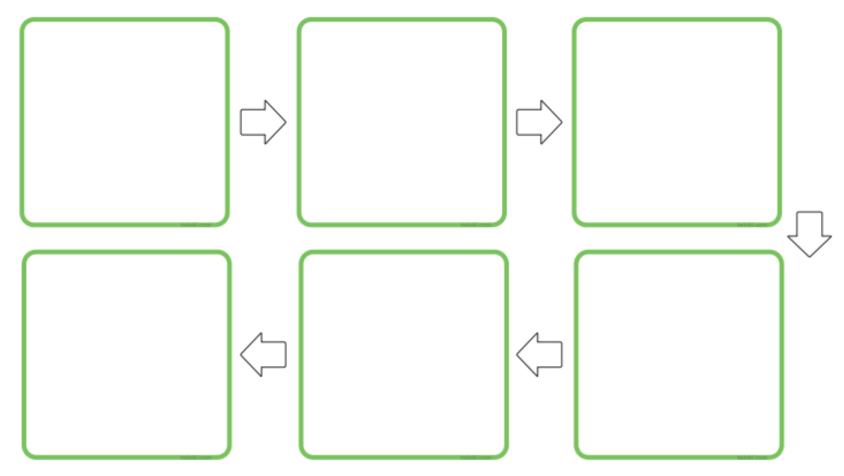

## **Fruit Plant Growth Sequencing**

Science

Sequencing Activity

## **Science** Sequencing Activity

The seeds begin to sprout and grow.

Plant the seeds into the soil.

The plant grows and begins to flower.

**Geography** Visit the UK Poster