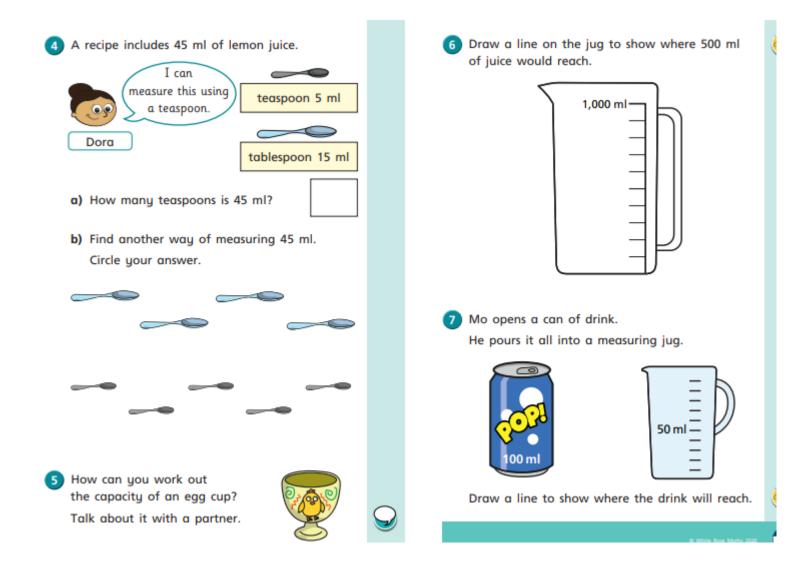

|                                       |  |  |  |  |  |  |  |
|                                                                                                        |                                       |  |  |  |  |  |  |  |
|                                                                                                        |                                       |  |  |  |  |  |  |  |
| Useful links https://www.rmeasimaths.com/ https://ttrockstars.com/ https://appuk.idlsgroup.com/#/login |                                       |  |  |  |  |  |  |  |

Day 1







Day 2



b) By December, the dog's weight has increased by another 10 kg.

Draw an arrow to show the weight of the dog in December.











| Kindness Diary | eep a kindness diary.<br>hen you were kind to others and when others were kind to<br>Act of Kindness | Act of Kindness |  |  |  |  |
|----------------|------------------------------------------------------------------------------------------------------|-----------------|--|--|--|--|
|                |                                                                                                      |                 |  |  |  |  |