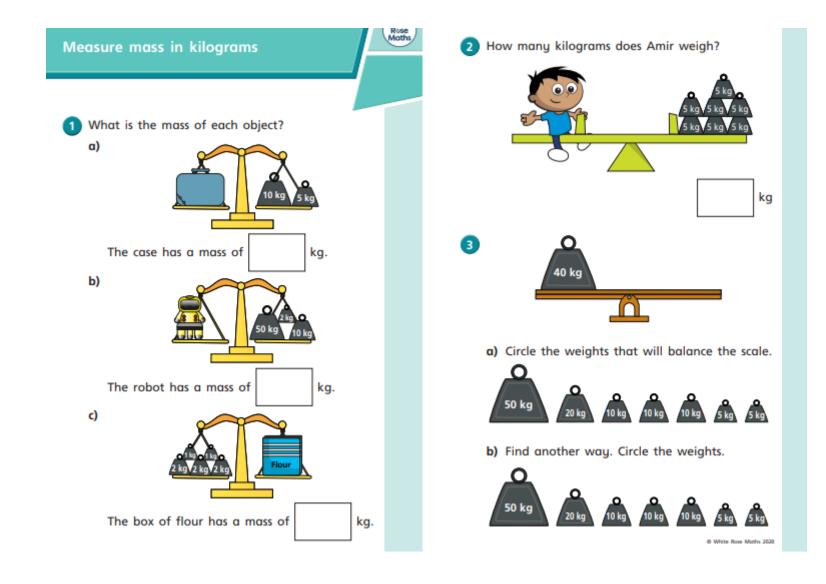

Day 1

Day 2

b) By December, the dog's weight has increased by another 10 kg.

Draw an arrow to show the weight of the dog in December.

| Kindness Diary | eep a kindness diary.<br>hen you were kind to others and when others were kind to<br>Act of Kindness | Act of Kindness |  |  |  |  |
|----------------|------------------------------------------------------------------------------------------------------|-----------------|--|--|--|--|
|                |                                                                                                      |                 |  |  |  |  |