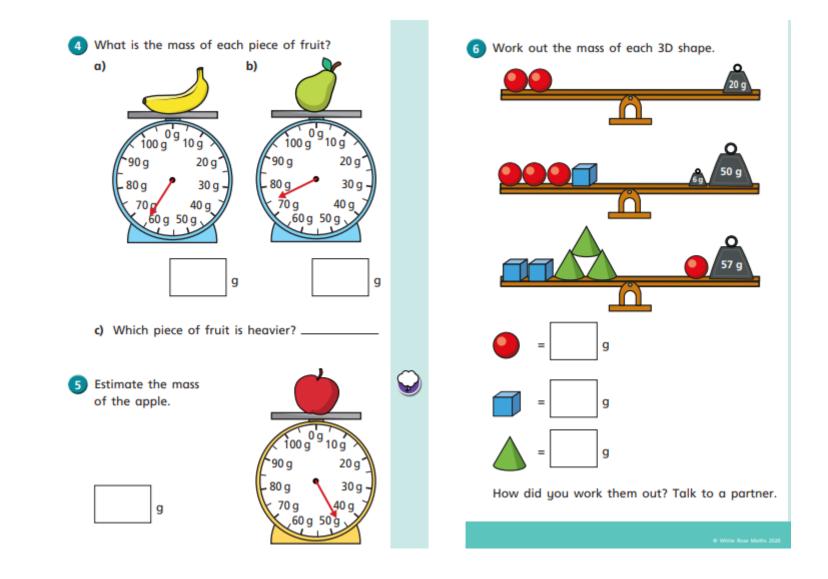

Day 1

Day 2

b) By December, the dog's weight has increased by another 10 kg.

Draw an arrow to show the weight of the dog in December.

| Kindness Diary | eep a kindness diary.<br>hen you were kind to others and when others were kind to<br>Act of Kindness | Act of Kindness |  |  |  |  |
|----------------|------------------------------------------------------------------------------------------------------|-----------------|--|--|--|--|
|                |                                                                                                      |                 |  |  |  |  |