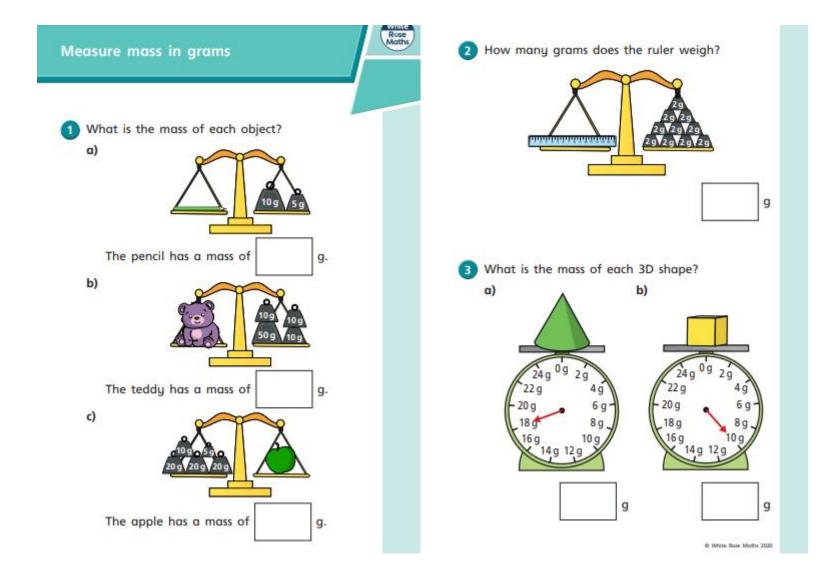

Day 1

Day 2

b) By December, the dog's weight has increased by another 10 kg.

Draw an arrow to show the weight of the dog in December.

| Kindness Diary | eep a kindness diary.<br>hen you were kind to others and when others were kind to<br>Act of Kindness | Act of Kindness |  |  |  |  |
|----------------|------------------------------------------------------------------------------------------------------|-----------------|--|--|--|--|
|                |                                                                                                      |                 |  |  |  |  |