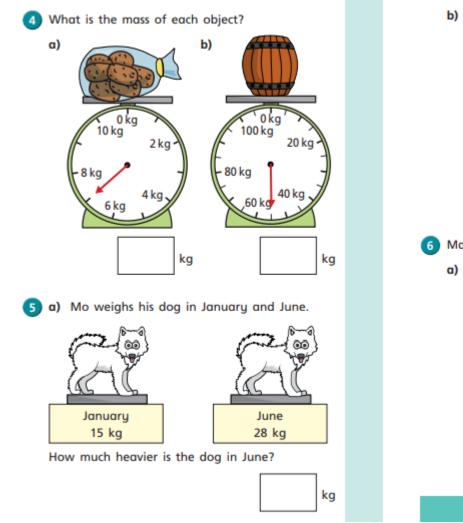

Day 1

Day 2

b) By December, the dog's weight has increased by another 10 kg.

Draw an arrow to show the weight of the dog in December.

| Kindness Diary | eep a kindness diary.<br>hen you were kind to others and when others were kind to<br>Act of Kindness | Act of Kindness |  |  |  |  |
|----------------|------------------------------------------------------------------------------------------------------|-----------------|--|--|--|--|
|                |                                                                                                      |                 |  |  |  |  |