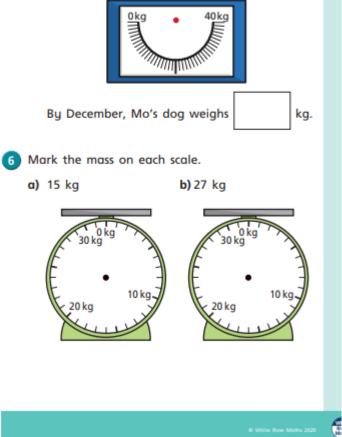

Day 1

Day 2

b) By December, the dog's weight has increased by another 10 kg.

Draw an arrow to show the weight of the dog in December.

| Kindness Diary | eep a kindness diary.<br>hen you were kind to others and when others were kind to<br>Act of Kindness | Act of Kindness |  |  |  |  |
|----------------|------------------------------------------------------------------------------------------------------|-----------------|--|--|--|--|
|                |                                                                                                      |                 |  |  |  |  |