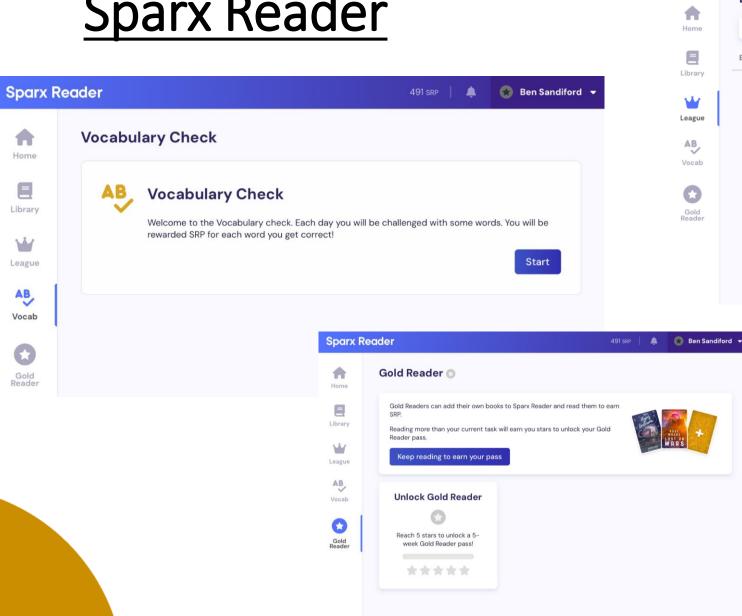

Some subjects are set by ability and some are mixed ability groups.

Technologies are taught in mixed ability groups and move around the various disciplines on a rotation system.





Some subjects are set by ability and some are mixed ability groups.

PE is taught in single sex ability groups. This decision is made in the first few weeks based on class observations and any other relevant information e.g. belonging to a team outside of school.

There are 2 male sets and 2 female sets in each half of the year group.

This is reviewed regularly.





# Agenda for the Evening

- Good to Outstanding Journey
- Settling in
- Curriculum and setting explanation
- Sparx reader Miss Jones
- Enrichment
- Assessment and Reporting cycle
- Homework
- IPads





# Sparx Reader





# Sparx Reader









# Agenda for the Evening

- Good to Outstanding Journey
- Settling in
- Curriculum and setting explanation
- Sparx reader
- Enrichment Miss Upton
- Assessment and Reporting cycle
- Homework
- IPads





#### **Enrichment**

- Student leadership
- Clubs and societies subject specific or not!
- Music, sports, drama
- Trips and visits
- Community and charity work
- "Super curricular" (reading, podcasts, documentaries, visits etc.)
- Careers advice and guidance

"Pupils should have access to a wide, rich set of experiences."

Ofsted

Eventbrite is used to book onto lunchtime clubs







# Unsworth Academy Enrichment Guide Autumn Term 2023/2024



| MONDAY     |