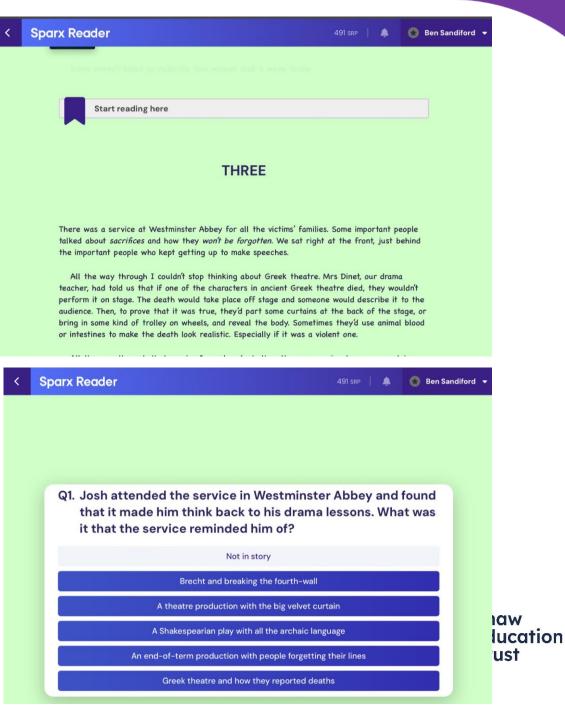

assessment period.





Some subjects are set by ability and some are mixed ability groups.

Technologies are taught in mixed ability groups and move around the various disciplines on a rotation system.





Some subjects are set by ability and some are mixed ability groups.

PE is taught in single sex ability groups. This decision is made in the first few weeks based on class observations and any other relevant information e.g. belonging to a team outside of school.

There are 2 male sets and 2 female sets in each half of the year group.

This is reviewed regularly.





# Agenda for the Evening

- Good to Outstanding Journey
- Settling in
- Curriculum and setting explanation
- Sparx reader Miss Jones
- Enrichment
- Assessment and Reporting cycle
- Homework
- IPads





# Sparx Reader





# Sparx Reader









# Agenda for the Evening

- Good to Outstanding Journey
- Settling in
- Curriculum and setting explanation
- Sparx reader
- Enrichment Miss Upton
- Assessment and Reporting cycle
- Homework
- IPads





#### **Enrichment**

- Student leadership
- Clubs and societies subject specific or not!
- Music, sports, drama
- Trips and visits
- Community and charity work
- "Super curricular" (reading, podcasts, documentaries, visits etc.)
- Careers advice and guidance

"Pupils should have access to a wide, rich set of experiences."

Ofsted

Eventbrite is used to book onto lunchtime clubs







# Unsworth Academy Enrichment Guide Autumn Term 2023/2024



| MONDAY     |