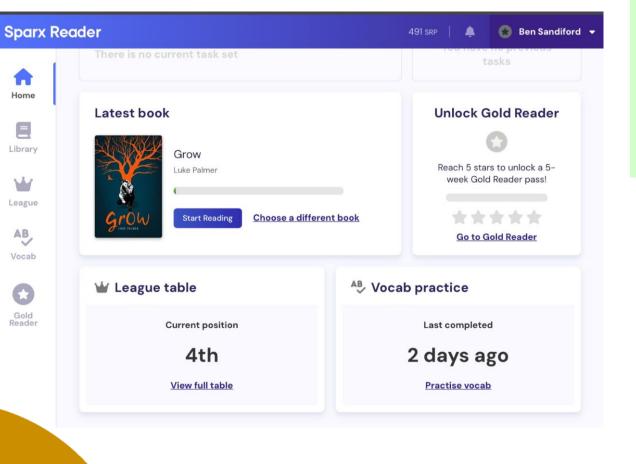

y assessment period.





Some subjects are set by ability and some are mixed ability groups.

Technologies are taught in mixed ability groups and move around the various disciplines on a rotation system.





Some subjects are set by ability and some are mixed ability groups.

PE is taught in single sex ability groups. This decision is made in the first few weeks based on class observations and any other relevant information e.g. belonging to a team outside of school.

There are 2 male sets and 2 female sets in each half of the year group.

This is reviewed regularly.





# Agenda for the Evening

- Good to Outstanding Journey
- Settling in
- Curriculum and setting explanation
- Sparx reader Miss Jones
- Enrichment
- Assessment and Reporting cycle
- Homework
- IPads





# Sparx Reader





# Sparx Reader









# Agenda for the Evening

- Good to Outstanding Journey
- Settling in
- Curriculum and setting explanation
- Sparx reader
- Enrichment Miss Upton
- Assessment and Reporting cycle
- Homework
- IPads





#### **Enrichment**

- Student leadership
- Clubs and societies subject specific or not!
- Music, sports, drama
- Trips and visits
- Community and charity work
- "Super curricular" (reading, podcasts, documentaries, visits etc.)
- Careers advice and guidance

"Pupils should have access to a wide, rich set of experiences."

Ofsted

Eventbrite is used to book onto lunchtime clubs







# Unsworth Academy Enrichment Guide Autumn Term 2023/2024



| MONDAY     |