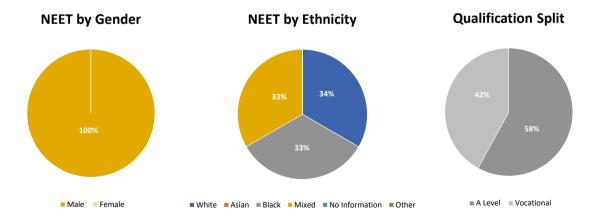

## Unsworth Academy Activity Survey Report 2022

| Destinations                   | 2022 School<br>Leavers |          | 2022% | 2021 School<br>Leavers | 2021% |
|--------------------------------|------------------------|----------|-------|------------------------|-------|
| Full Time Education            | 119                    | Ψ        | 90.8% | 162                    | 95.3% |
| Full Time Training             | 2                      | 1        | 1.5%  | 0                      | 0.0%  |
| Apprenticeship                 | 5                      | 1        | 3.8%  | 3                      | 1.8%  |
| Full Time Employed             | 2                      | 1        | 1.5%  | 2                      | 1.2%  |
| Voluntary & Part Time Activiti | 0                      | <b>→</b> | 0.0%  | 0                      | 0.0%  |
| NEET - Active                  | 3                      | 1        | 2.3%  | 2                      | 1.2%  |
| NEET - Not Active              | 0                      | Ψ        | 0.0%  | 1                      | 0.6%  |
| Not Known                      | 0                      | <b>→</b> | 0.0%  | 0                      | 0.0%  |
| Moved Out Of Contact           | 0                      | <b>→</b> | 0.0%  | 0                      | 0.0%  |
|                                |                        |          |       |                        |       |
| EET                            | 128                    | •        | 97.7% | 167                    | 98.2% |
| NEET                           | 3                      | <b>1</b> | 2.3%  | 3                      | 1.8%  |
| Total                          | 131                    |          |       | 170                    |       |