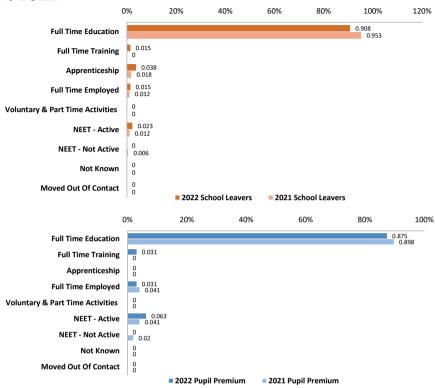

## Unsworth Academy Activity Survey Report 2022

| Destinations                   | 2022 School<br>Leavers |          | 2022% | 2021 School<br>Leavers | 2021% |
|--------------------------------|------------------------|----------|-------|------------------------|-------|
| Full Time Education            | 119                    | Ψ        | 90.8% | 162                    | 95.3% |
| Full Time Training             | 2                      | 1        | 1.5%  | 0                      | 0.0%  |
| Apprenticeship                 | 5                      | 1        | 3.8%  | 3                      | 1.8%  |
| Full Time Employed             | 2                      | 1        | 1.5%  | 2                      | 1.2%  |
| Voluntary & Part Time Activiti | 0                      | <b>→</b> | 0.0%  | 0                      | 0.0%  |
| NEET - Active                  | 3                      | 1        | 2.3%  | 2                      | 1.2%  |
| NEET - Not Active              | 0                      | Ψ        | 0.0%  | 1                      | 0.6%  |
| Not Known                      | 0                      | <b>→</b> | 0.0%  | 0                      | 0.0%  |
| Moved Out Of Contact           | 0                      | <b>→</b> | 0.0%  | 0                      | 0.0%  |
|                                |                        |          |       |                        |       |
| EET                            | 128                    | •        | 97.7% | 167                    | 98.2% |
| NEET                           | 3                      | <b>1</b> | 2.3%  | 3                      | 1.8%  |
| Total                          | 131                    |          |       | 170                    |       |

| Pupil Premium Destinations     | 2022 Pupil<br>Premium |          | 2022% | 2021 Pupil<br>Premium | 2021% |
|--------------------------------|-----------------------|----------|-------|-----------------------|-------|
| Full Time Education            | 28                    | Ψ        | 87.5% | 44                    | 89.8% |
| Full Time Training             | 1                     | 1        | 3.1%  | 0                     | 0.0%  |
| Apprenticeship                 | 0                     | ->       | 0.0%  | 0                     | 0.0%  |
| Full Time Employed             | 1                     | Ψ        | 3.1%  | 2                     | 4.1%  |
| Voluntary & Part Time Activiti | 0                     | ->       | 0.0%  | 0                     | 0.0%  |
| NEET - Active                  | 2                     | 1        | 6.3%  | 2                     | 4.1%  |
| NEET - Not Active              | 0                     | Ψ        | 0.0%  | 1                     | 2.0%  |
| Not Known                      | 0                     | <b>→</b> | 0.0%  | 0                     | 0.0%  |
| Moved Out Of Contact           | 0                     | ->       | 0.0%  | 0                     | 0.0%  |
|                                |                       |          |       |                       |       |
| EET                            | 30                    | •        | 93.8% | 46                    | 93.9% |
| NEET                           | 2                     | <b>1</b> | 6.3%  | 3                     | 6.1%  |
| Total                          | 32                    |          |       | 49                    |       |