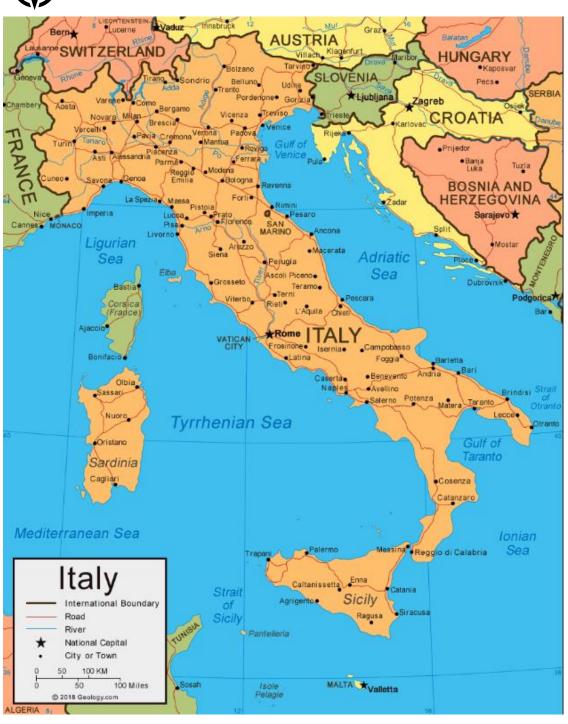

## Can I use an atlas to locate Pompei on a map of Italy? Can I use a key to locate capital cities and bordering countries? Task I

Use an atlas, Google Earth or a safe search engine to find out where Pompeii is in Italy. Mark it on the map below.

## Task 2

| Use the map of Italy and Europe to answer these questions.         |
|--------------------------------------------------------------------|
| What is the national capital of Italy?                             |
| Name the four countries that border the north of Italy.            |
|                                                                    |
| Can you name a city or town which is:                              |
| a) North of Rome                                                   |
| b) East of Rome                                                    |
| c) West of Rome                                                    |
| d) South of Rome                                                   |
| Which sea lies between Italy and Croatia?                          |
| If I travelled North from Rome, which country would I reach first? |