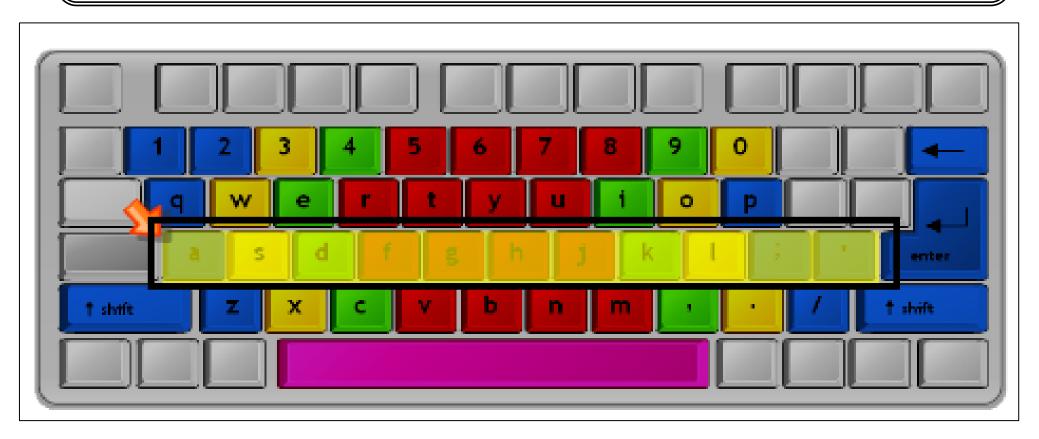

Purple Mash Computing Scheme of Work Unit 3.4 Touch Typing – Appendix 1



## Need more support? Contact us:







# FINGERS AND THE KEYBOARD



### Need more support? Contact us:







# HOME ROW KEYS



# Need more support? Contact us:







# TOP ROW KEYS



# Need more support? Contact us:







# BOTTOM ROW KEYS



# Need more support? Contact us:









### Need more support? Contact us:







### Need more support? Contact us:





Name \_\_\_\_\_

Date\_\_\_\_

| Home Row Keys                                 |  |                   |  |               |  |
|-----------------------------------------------|--|-------------------|--|---------------|--|
| (My game duration for each attempt is set to) |  |                   |  |               |  |
| 1 – Home Row Keys                             |  | 2 – Home Row Keys |  | Home Row Keys |  |
| Attempt 1                                     |  | Attempt 1         |  | Total Score = |  |
| Attempt 2                                     |