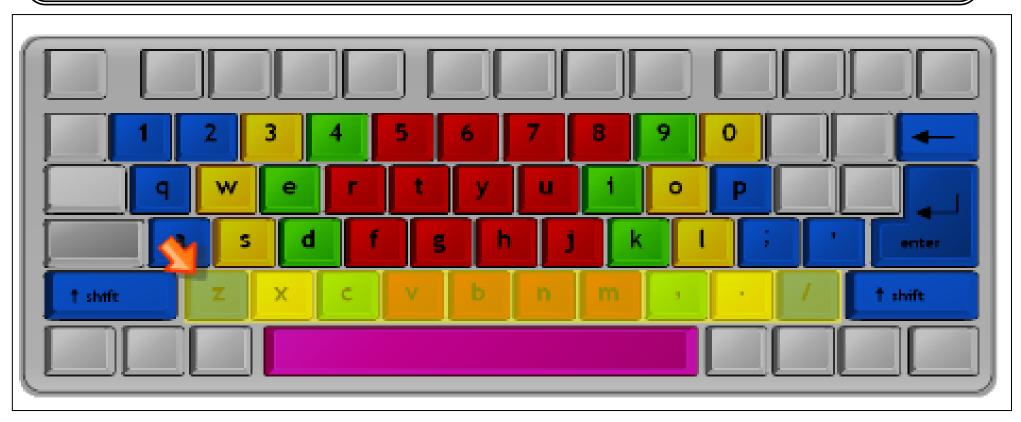

Purple Mash Computing Scheme of Work Unit 3.4 Touch Typing – Appendix 1



## Need more support? Contact us:







# FINGERS AND THE KEYBOARD



### Need more support? Contact us:







# HOME ROW KEYS



# Need more support? Contact us:







# TOP ROW KEYS



# Need more support? Contact us:







# BOTTOM ROW KEYS



# Need more support? Contact us:









### Need more support? Contact us:







### Need more support? Contact us:





Name \_\_\_\_\_

Date\_\_\_\_

| Home Row Keys                                 |  |                   |  |               |  |
|-----------------------------------------------|--|-------------------|--|---------------|--|
| (My game duration for each attempt is set to) |  |                   |  |               |  |
| 1 – Home Row Keys                             |  | 2 – Home Row Keys |  | Home Row Keys |  |
| Attempt 1                                     |  | Attempt 1         |  | Total Score = |  |
| Attempt 2                                     |  | Attempt 2         |  |               |  |

| Bottom Row Keys                               |  |