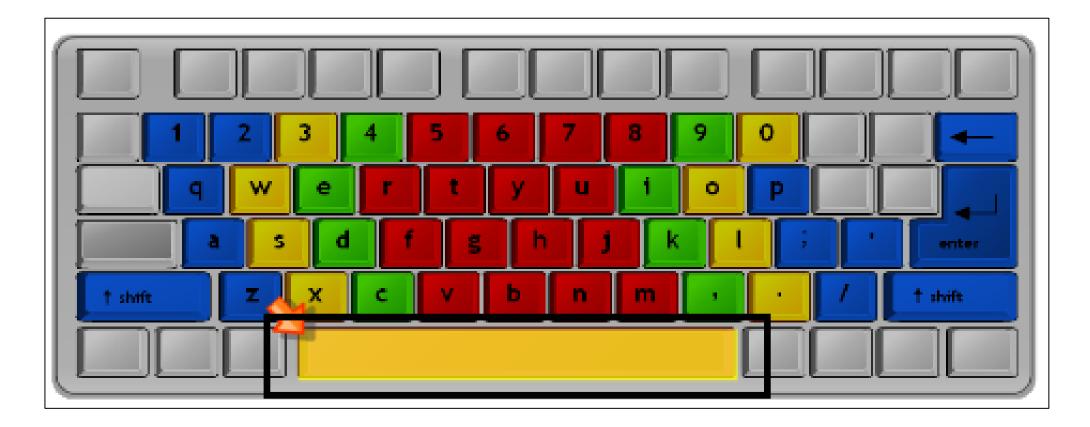

Purple Mash Computing Scheme of Work Unit 3.4 Touch Typing – Appendix 1



## Need more support? Contact us:







# FINGERS AND THE KEYBOARD



### Need more support? Contact us:







# HOME ROW KEYS



# Need more support? Contact us:







# TOP ROW KEYS



# Need more support? Contact us:







# BOTTOM ROW KEYS



# Need more support? Contact us:









### Need more support? Contact us:







### Need more support? Contact us:





Name \_\_\_\_\_

Date\_\_\_\_

| Home Row Keys                                 |  |                   |  |               |  |
|-----------------------------------------------|--|-------------------|--|---------------|--|
| (My game duration for each attempt is set to) |  |                   |  |               |  |
| 1 – Home Row Keys                             |  | 2 – Home Row Keys |  | Home Row Keys |  |
| Attempt 1                                     |  | Attempt 1         |  | Total Score = |  |
| Attempt 2                                     |  | Attempt 2         |  |               |  |

| Bottom Row Keys                               |  |                     |  |                 |  |
|--------------