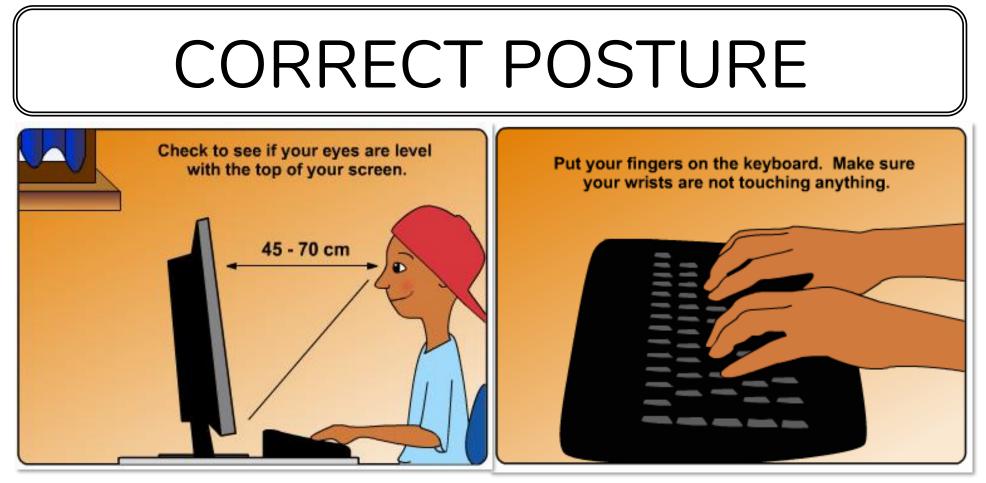

Purple Mash Computing Scheme of Work Unit 3.4 Touch Typing – Appendix 1



## Need more support? Contact us:







# FINGERS AND THE KEYBOARD



### Need more support? Contact us:







# HOME ROW KEYS



# Need more support? Contact us:







# TOP ROW KEYS



# Need more support? Contact us:







# BOTTOM ROW KEYS



# Need more support? Contact us:









### Need more support? Contact us:







### Need more support? Contact us:





Name \_\_\_\_\_

Date\_\_\_\_

| Home Row Keys                                 |  |                   |  |               |  |
|-----------------------------------------------|--|-------------------|--|---------------|--|
| (My game duration for each attempt is set to) |  |                   |  |               |  |
| 1 – Home Row Keys                             |  | 2 – Home Row Keys |  | Home Row Keys |  |
| Attempt 1                                     |  | Attempt 1         |  | Total Score = |  |
| Attempt 2                                     |  | Attempt 2         |  |               |  |

| Bottom Row Keys                               |  |                     |  |                 |  |
|-----------------------------------------------|--|-----