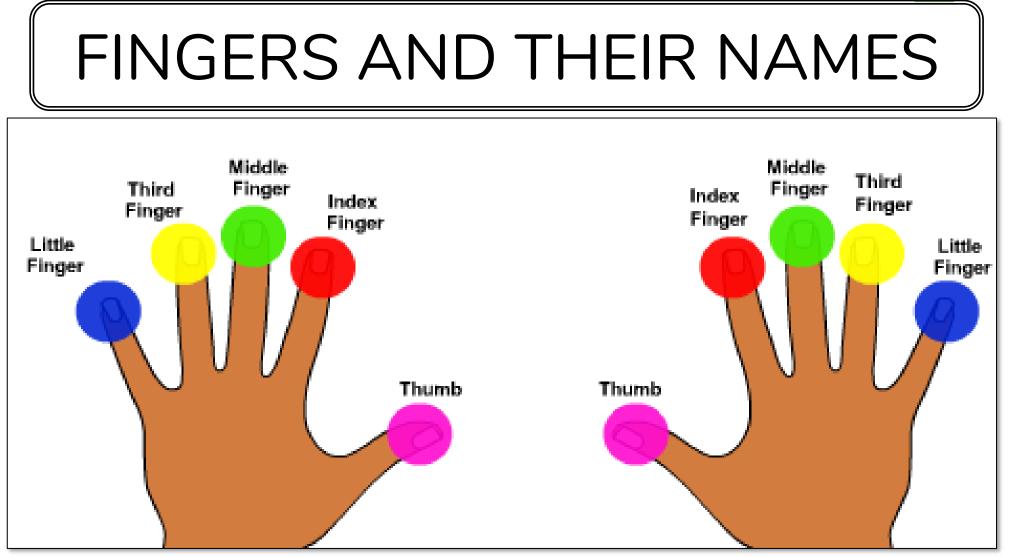

Purple Mash Computing Scheme of Work Unit 3.4 Touch Typing – Appendix 1



## Need more support? Contact us:







# FINGERS AND THE KEYBOARD



### Need more support? Contact us:







# HOME ROW KEYS



# Need more support? Contact us:







# TOP ROW KEYS



# Need more support? Contact us:







# BOTTOM ROW KEYS



# Need more support? Contact us:









### Need more support? Contact us:







### Need more support? Contact us:





Name \_\_\_\_\_

Date\_\_\_\_

| Home Row Keys                                 |  |                   |  |               |  |
|-----------------------------------------------|--|-------------------|--|---------------|--|
| (My game duration for each attempt is set to) |  |                   |  |               |  |
| 1 – Home Row Keys                             |  | 2 – Home Row Keys |  | Home Row Keys |  |
| Attempt 1