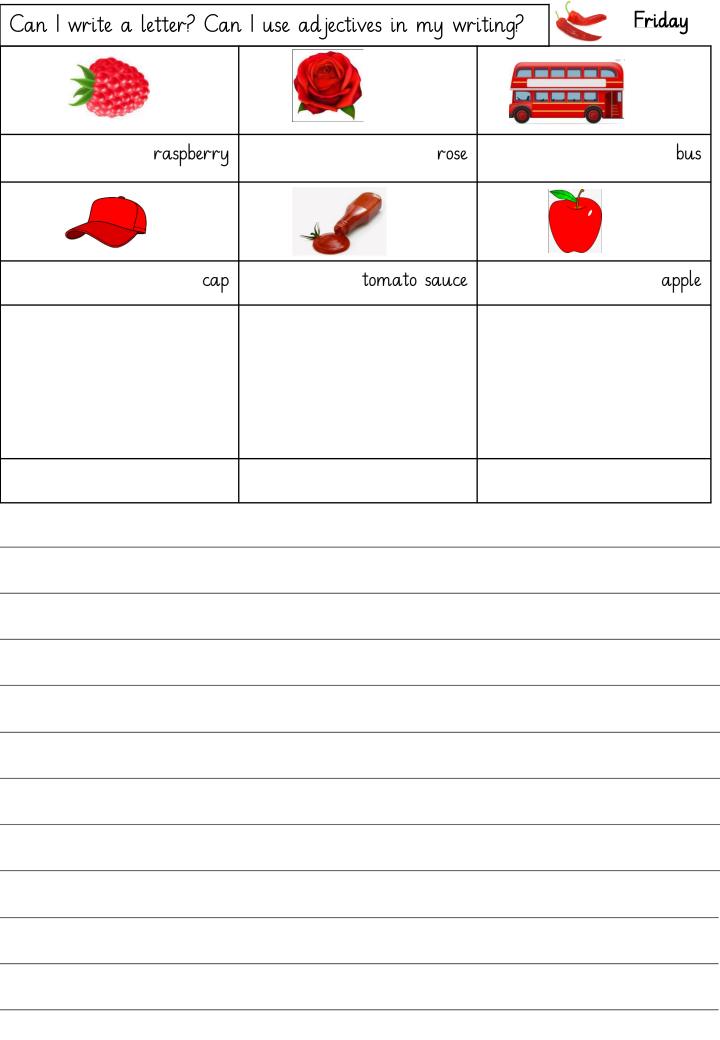

|         |                   |  |  |  |  |  |

Grey crayon

## Emotions and feelings