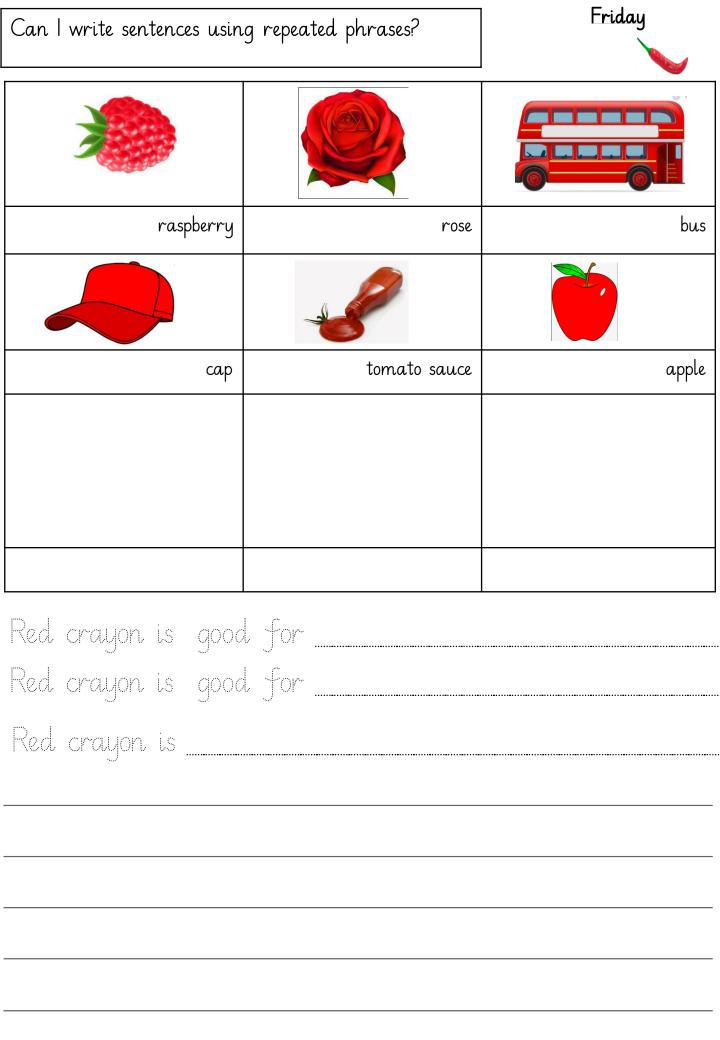

|         |                   |  |  |  |  |  |

Grey crayon

## Emotions and feelings