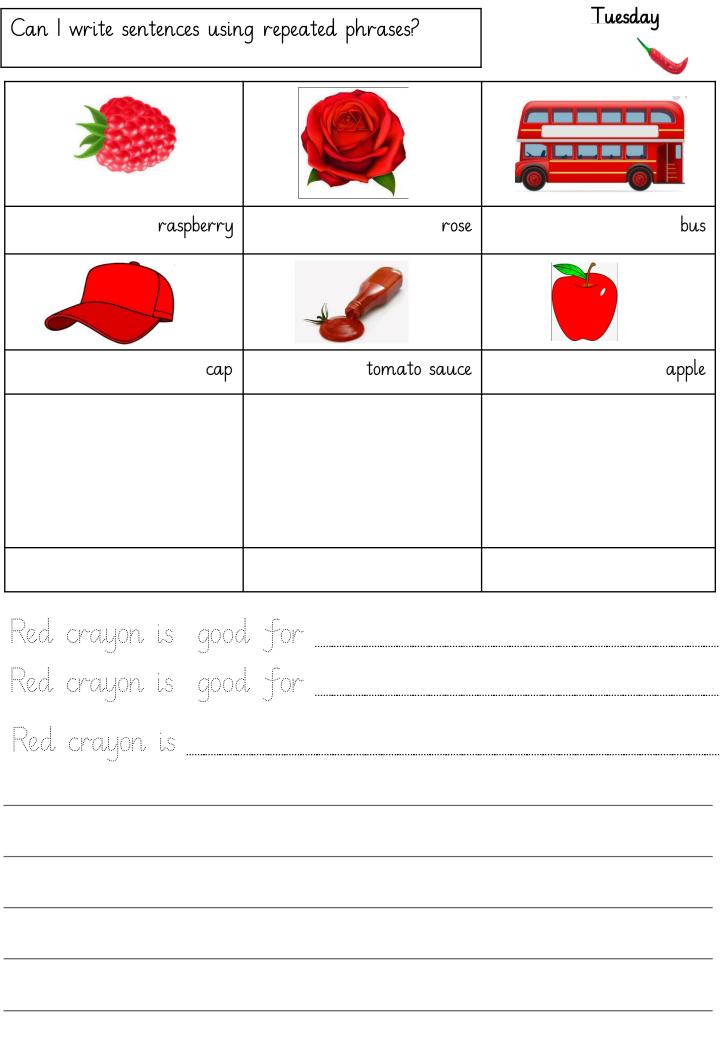

|         |                   |  |  |  |  |  |
| Red crayon                                               |         |                   |  |  |  |  |  |
| Green crayon                                             |         |                   |  |  |  |  |  |
| Pink crayon                                              |         |                   |  |  |  |  |  |
| Orange crayon                                            |         |                   |  |  |  |  |  |
| Yellow crayon                                            |         |                   |  |  |  |  |  |
| Beige crayon                                             |         |                   |  |  |  |  |  |

Grey crayon

## Emotions and feelings