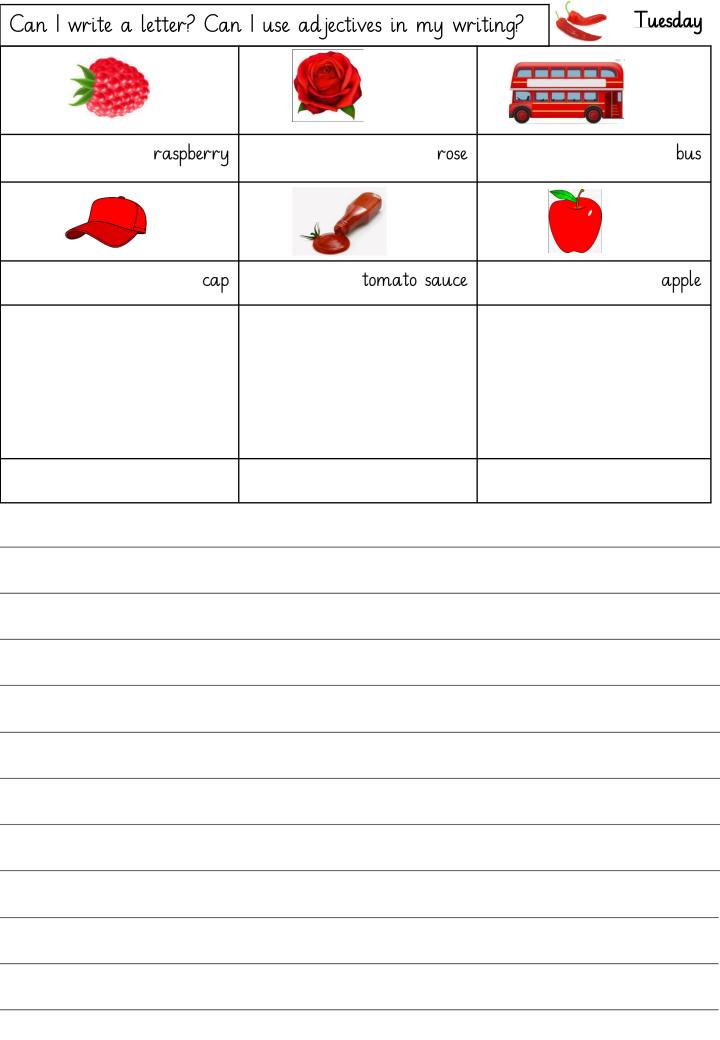

|         |                   |  |  |  |  |  |
| Red crayon                                               |         |                   |  |  |  |  |  |
| Green crayon                                             |         |                   |  |  |  |  |  |
| Pink crayon                                              |         |                   |  |  |  |  |  |
| Orange crayon                                            |         |                   |  |  |  |  |  |
| Yellow crayon                                            |         |                   |  |  |  |  |  |
| Beige crayon                                             |         |                   |  |  |  |  |  |

Grey crayon

## Emotions and feelings