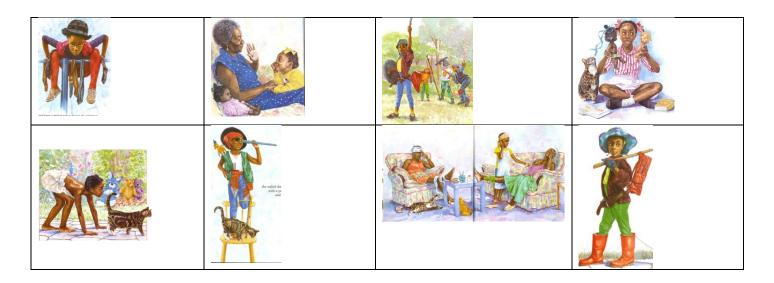

## Can I order and retell the beginning of a story?

## All children must:

Task I: Cut out the pictures and put them in order. Can you retell the story verbally to your adult? Remember to use full sentences and make sure they make sense.

## Most children should:

Task 2: Stick them on some paper and write your sentences to retell the story in your own words. Use the pictures to help you. Try to write one sentence for each picture.

| Sentence openers |               |           |  |
|------------------|---------------|-----------|--|
| Grace is         | She likes     | She plays |  |
| She lives        | Sometimes she | She loves |  |