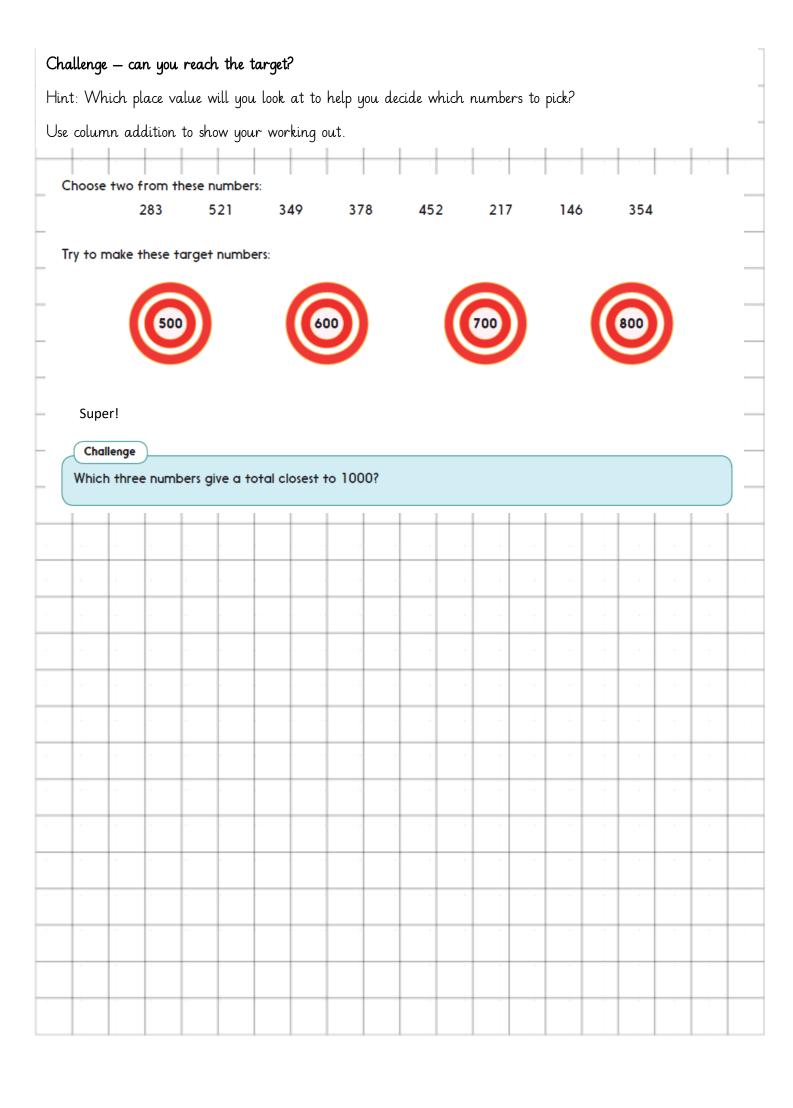

|            |          |                                      |         |  |  |
|                                                        |           |       |       |          |            |          |                                      |         |  |  |
|                                                        |           |       |       |          |            |          |                                      |         |  |  |
|                                                        |           |       |       |          |            |          |                                      |         |  |  |
|                                                        |           |       |       |          |            |          |                                      |         |  |  |