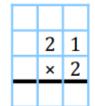

## Multiplication

| 1 | 6 |
|---|---|
| × | 3 |
|   |   |

|     | <b>Challenge</b> - Find the missing numbers in the subtraction calculations below: |   |   |  |     |   |   |   |  |     |   |   |   |  |
|-----|------------------------------------------------------------------------------------|---|---|--|-----|---|---|---|--|-----|---|---|---|--|
|     |                                                                                    |   |   |  |     |   |   |   |  |     |   |   |   |  |
| 10. |                                                                                    |   |   |  | 11. |   |   |   |  | 12. |   |   |   |  |
|     | 6                                                                                  |   | 9 |  |     |   | 3 | 5 |  |     | 8 | 1 | 7 |  |
| -   |                                                                                    | 9 | 8 |  | -   | 2 | 7 |   |  | -   | 6 |   |   |  |
|     | 2                                                                                  | 6 |   |  |     | 1 | 6 | 0 |  |     |   | 8 | 9 |  |
|     |                                                                                    |   |   |  |     |   |   |   |  |     |   |   |   |  |