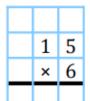

## Multiplication

| 1 | 6 |
|---|---|
| × | 3 |
|   |   |

|     | <b>Challenge</b> - Find the missing numbers in the subtraction calculations below: |   |   |  |     |   |   |   |  |     |   |   |   |  |
|-----|------------------------------------------------------------------------------------|---|---|--|-----|---|---|---|--|-----|---|---|---|--|
|     |                                                                                    |   |   |  |     |   |   |   |  |     |   |   |   |  |
| 10. |                                                                                    |   |   |  | 11. |   |   |   |  | 12. |   |   |   |  |
|     | 6                                                                                  |   | 9 |  |     |   | 3 | 5 |  |     | 8 | 1 | 7 |  |
| -   |                                                                                    | 9 | 8 |  | -   | 2 | 7 |   |  | -   | 6 |   |   |  |
|     | 2                                                                                  | 6 |   |  |     | 1 | 6 | 0 |  |     |   | 8 | 9 |  |
|     |                                                                                    |   |   |  |     |   |   |   |  |     |   |   |   |  |