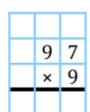

## Multiplication

| 1 | 6 |
|---|---|
| × | 3 |
|   |   |

|     | <b>Challenge</b> - Find the missing numbers in the subtraction calculations below: |   |   |  |     |   |   |   |  |     |   |   |   |  |
|-----|------------------------------------------------------------------------------------|---|---|--|-----|---|---|---|--|-----|---|---|---|--|
|     |                                                                                    |   |   |  |     |   |   |   |  |     |   |   |   |  |
| 10. |                                                                                    |   |   |  | 11. |   |   |   |  | 12. |   |   |   |  |
|     | 6                                                                                  |   | 9 |  |     |   | 3 | 5 |  |     | 8 | 1 | 7 |  |
| -   |                                                                                    | 9 | 8 |  | -   | 2 | 7 |   |  | -   | 6 |   |   |  |
|     | 2                                                                                  | 6 |   |  |     | 1 | 6 | 0 |  |     |   | 8 | 9 |  |
|     |                                                                                    |   |   |  |     |   |   |   |  |     |   |   |   |  |