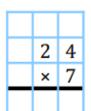

## Multiplication

| 1 | 6 |
|---|---|
| × | 3 |
|   |   |

|     | <b>Challenge</b> - Find the missing numbers in the subtraction calculations below: |   |   |  |     |   |   |   |  |     |   |   |   |  |
|-----|------------------------------------------------------------------------------------|---|---|--|-----|---|---|---|--|-----|---|---|---|--|
|     |                                                                                    |   |   |  |     |   |   |   |  |     |   |   |   |  |
| 10. |                                                                                    |   |   |  | 11. |   |   |   |  | 12. |   |   |   |  |
|     | 6                                                                                  |   | 9 |  |     |   | 3 | 5 |  |     | 8 | 1 | 7 |  |
| -   |                                                                                    | 9 | 8 |  | -   | 2 | 7 |   |  | -   | 6 |   |   |  |
|     | 2                                                                                  | 6 |   |  |     | 1 | 6 | 0 |  |     |   | 8 | 9 |  |
|     |                                                                                    |   |   |  |     |   |   |   |  |     |   |   |   |  |