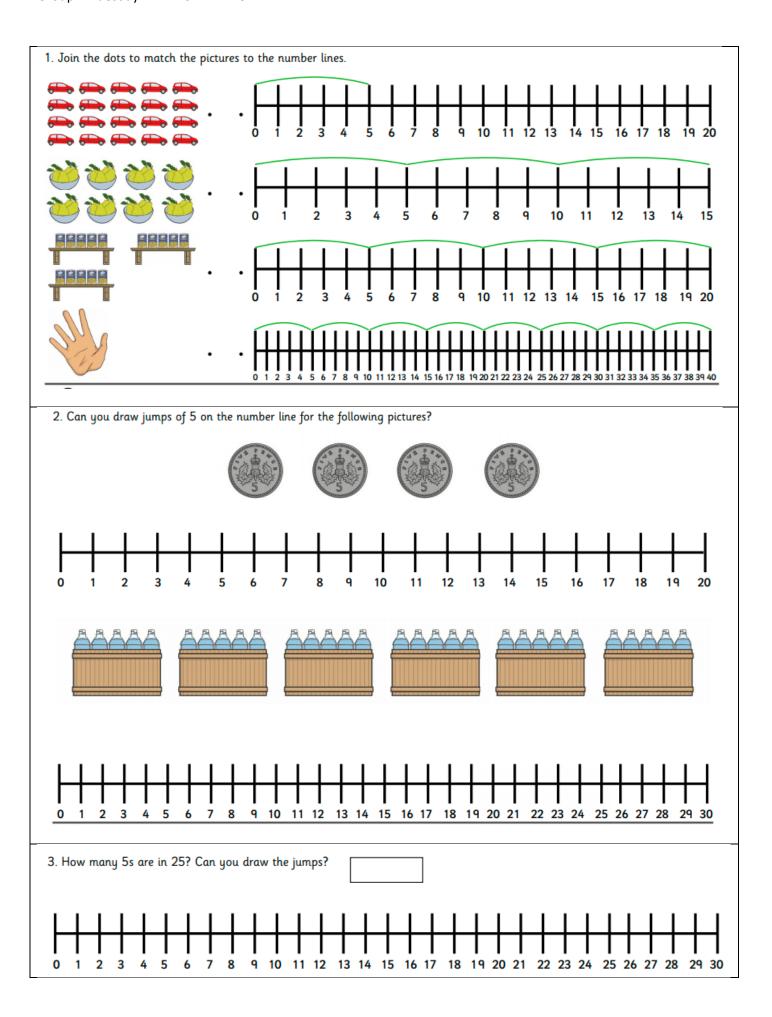

Tubes of tennis balls come in packs of 2 and 5

Whitney has 22 tubes of balls.

How many of each pack could she have?

How many ways can you do it?

At the café, all hot chocolate toppings are 5p.

Alice chose cream, a flake and strawberry sauce.

Aman asked for marshmallows, fudge, cream and nuts.

Jin had all the toppings.

Write a calculation for each child to show how much each of them spent.

Alice's mum spent 25p on toppings.

Aman's dad spent 30p on toppings.

Jin's Grandma spent 10p on toppings.

How many toppings did they each have? Write a calculation for each adult.

What toppings would you have?

Work out the cost.