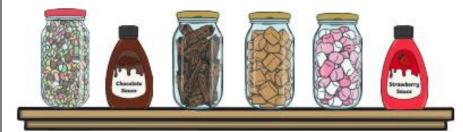

Tubes of tennis balls come in packs of 2 and 5

Whitney has 22 tubes of balls.

How many of each pack could she have?

How many ways can you do it?

At the café, all hot chocolate toppings are 5p.

Alice chose cream, a flake and strawberry sauce.

Aman asked for marshmallows, fudge, cream and nuts.

Jin had all the toppings.

Write a calculation for each child to show how much each of them spent.

Alice's mum spent 25p on toppings.

Aman's dad spent 30p on toppings.

Jin's Grandma spent 10p on toppings.

How many toppings did they each have? Write a calculation for each adult.

What toppings would you have?

Work out the cost.