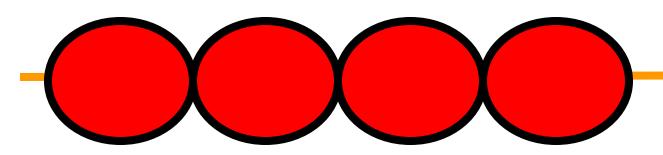

### There are 4 beads on my string. How many more will I need to make 8 beads altogether?