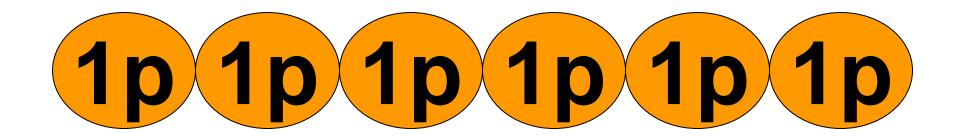

### Year 1 Mental Maths and IXL Week 2

# How many bikes are there on your sheet?

<del>ବ୍ୟର୍ଭ୍ୟର୍ଭ୍ୟର୍ଭ୍ୟର୍ଭ୍ୟର୍ଭ୍ୟର୍</del>

Write or say or your answer

### Look at this number track. Put the numbers 7 and 9 in the correct place on the track.

| 5 | 8 | 10 |
|---|---|----|
|---|---|----|

# If I had 6p and I spent 4p on some sweets. How much would I have left?



### There are 4 beads on my string. How many more will I need to make 8 beads altogether?



# How many fingers are there on 2 hands?



A cat weighs 16 cubes. A dog weighs 18 cubes. Which animal is heavier? Put a tick next to the heavier nimal 16 cubes 18 cubes

# Sam had 4 apples and his friend had 3 apples. How many apples together?

### 7 take away 2

# What do I have to add to 4 to make 7?

## Write a number greater than 9



- W.5 Hexagons
- W.6 Select the 2d shapes
- W.7 Count sides and corners
- W.8 Compare sides and corners