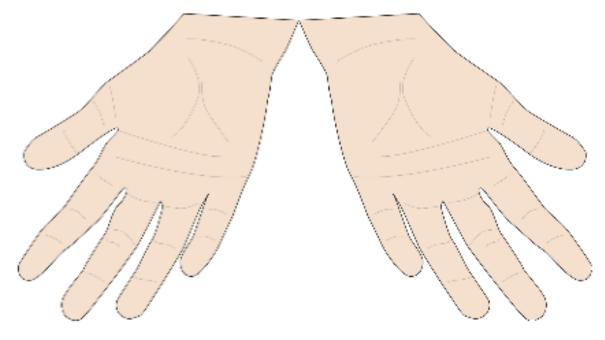

# How many fingers are there on 2 hands?

A cat weighs 16 cubes. A dog weighs 18 cubes. Which animal is heavier? Put a tick next to the heavier nimal 16 cubes 18 cubes