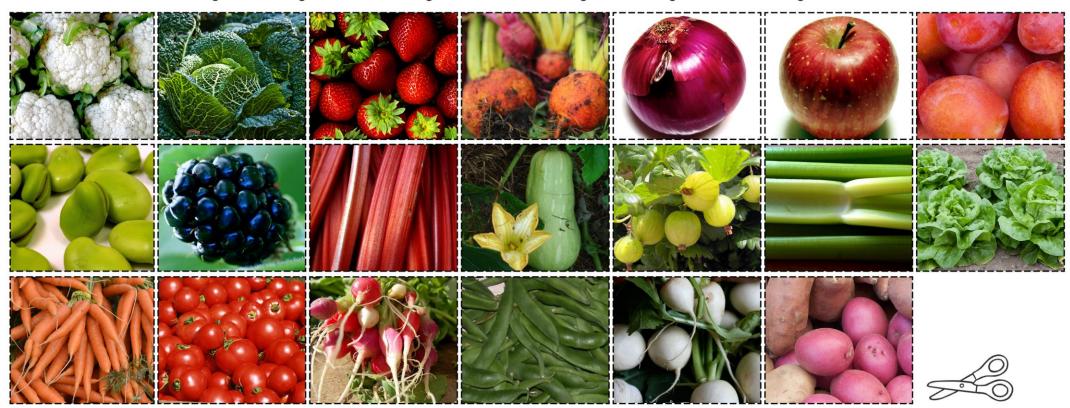

## Fruit and Vegetable Sorting Activity

Can I explain where some food grows?

You need to decide whether you think it grows above the ground or is a root vegetable and grows below the ground.

Photo courtesey of (ahisgett, DaraKero-F, Darwin Bell, dogolaca, dorena-wm, graibeard, gruntzooki, hardworkinghippy, ilovebutter, John Haslami, martindelisle31, Muffet, YO\$HIMI, photofarmer, Sharon Mollerus, Swami Stream, swong95765, thebittenworld.com, wwarby, @flickr.com) - granted under creative commons licence - attribution