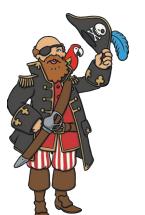

## **Pete's Silver**

- 8 Pete sails the seas and looks for silver!
- 17 His ship is called The Silver Finder and he
- 23 has a crew of five shipmates.
- 32 Philip is the cook. He likes to make meat
- 35 pies and stew.
- 43 Prue is the lookout. She scouts out new
- 48 spots to dig for silver!
- 57 Roy cleans the deck and Floyd helps in the
- 58 galley.
- 67 Paul is a bird. He squawks all day long.
- 75 The shipmates have not found the silver yet.
- 80 Will X mark the spot?