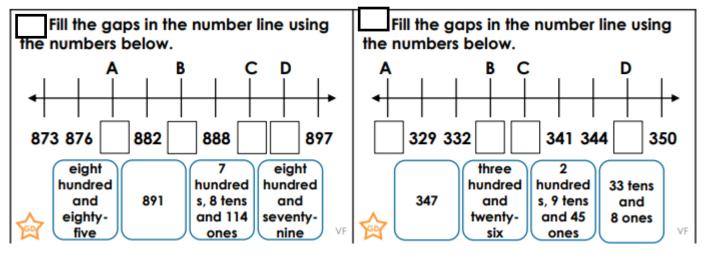

Tuesday

Ordering and comparing 3-digit numbers

Group A tasks

Today's IXL work is Section B

Finished? Then you could try https:// www.topmarks.co.uk/ordering-andsequencing/chinese-dragon-ordering

and choose numbers 0 to 999







## Challenge

|   | Add 10s to the chart to show a number smaller than three hundred and orty-six, but greater than 286. |     |    | Add 10s to the chart to show a number greater than six hundred and seventy-two but less than 732. |                            |     |     |
|---|------------------------------------------------------------------------------------------------------|-----|----|---------------------------------------------------------------------------------------------------|----------------------------|-----|-----|
|   | 100s                                                                                                 | 10s | 1s |                                                                                                   | 100s                       | 10s | 1s  |
|