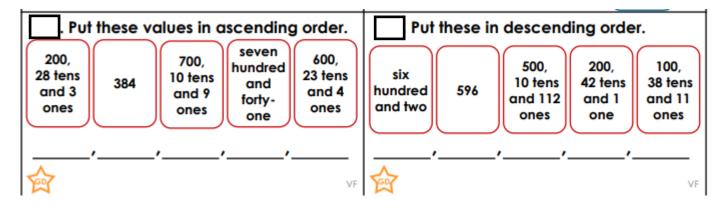

Tuesday

Ordering and comparing 3-digit numbers

Group A tasks

Today's IXL work is Section B

Finished? Then you could try https:// www.topmarks.co.uk/ordering-andsequencing/chinese-dragon-ordering

and choose numbers 0 to 999







## Challenge

|   | Add 10s to the chart to show a number smaller than three hundred and orty-six, but greater than 286. |     |    | Add 10s to the chart to show a number greater than six hundred and seventy-two but less than 732. |                            |     |     |
|---|------------------------------------------------------------------------------------------------------|-----|----|---------------------------------------------------------------------------------------------------|----------------------------|-----|-----|
|   | 100s                                                                                                 | 10s | 1s |                                                                                                   | 100s                       | 10s | 1s  |