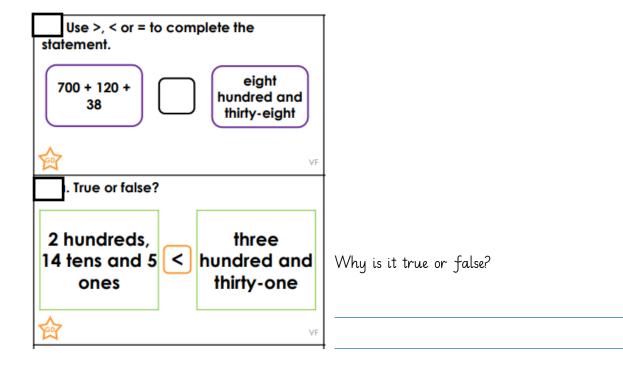

Tuesday

Ordering and comparing 3-digit numbers

Group A tasks

Today's IXL work is Section B

Finished? Then you could try https:// www.topmarks.co.uk/ordering-andsequencing/chinese-dragon-ordering

and choose numbers 0 to 999







## Challenge

|   | Add 10s to the chart to show a number smaller than three hundred and orty-six, but greater than 286. |     |    | Add 10s to the chart to show a number greater than six hundred and seventy-two but less than 732. |                            |     |     |
|---|------------------------------------------------------------------------------------------------------|-----|----|---------------------------------------------------------------------------------------------------|----------------------------|-----|-----|
|   | 100s                                                                                                 | 10s | 1s |                                                                                                   | 100s                       | 10s | 1s